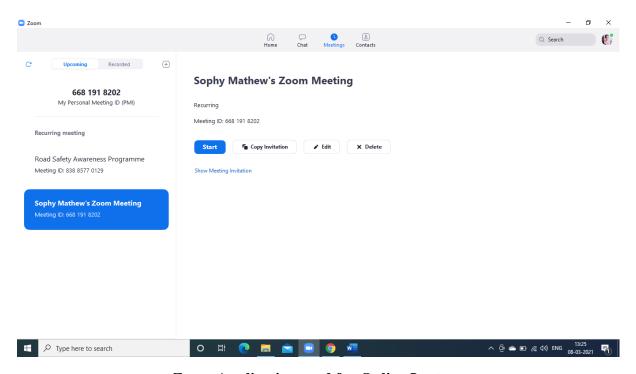

Use of E-Resources in teaching and learning

Kibo for the purpose of translating, screen reading for specially challenged students

**Zoom Application used for Online Lecture** 

**Viva Voce conducted through Zoom Application** 