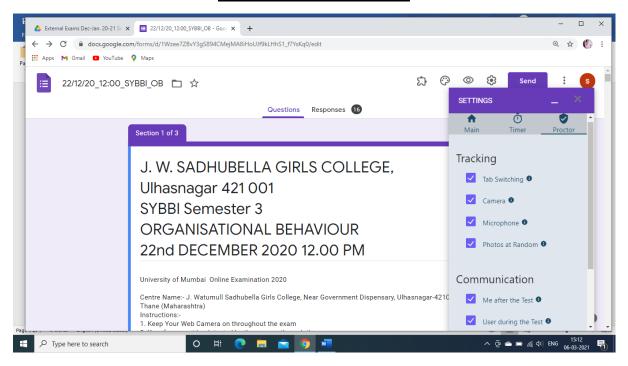

#### **USE OF GOOGLE TOOLS**

Use of Google Auto-Proctor for conducting Exams

Google Form used for Webinar registrations or feedbacks

Google Form used for maintaining students online lecture attendance

Question Paper stored in Google Drive