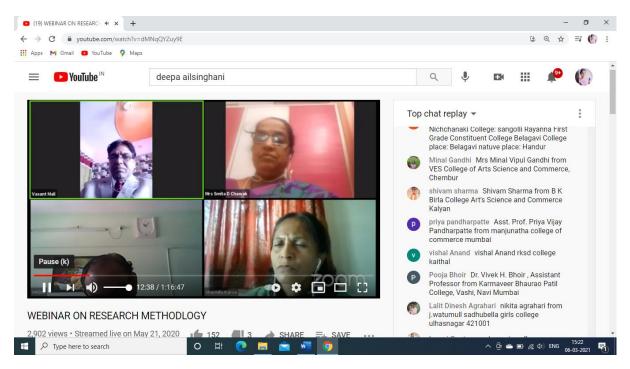

PPT one of the ICT tool used for teaching and learning methods

Facebook page of our college created by BMS-BBI Co-Ordinator Mrs. Smita Chawak

Webinars conducted by linking Zoom to YouTube

YouTube tutorial channel by Assistant Professor Supriya Salvee

YouTube Tutorial channel by Assistant Professor Pranjal Karkhanis

YouTube Playlist prepared by Assistant Professor Sophy Mathew for showing videos to students during lecture

**Zoom Webinar on Leadership Training Program linked through Youtube** 