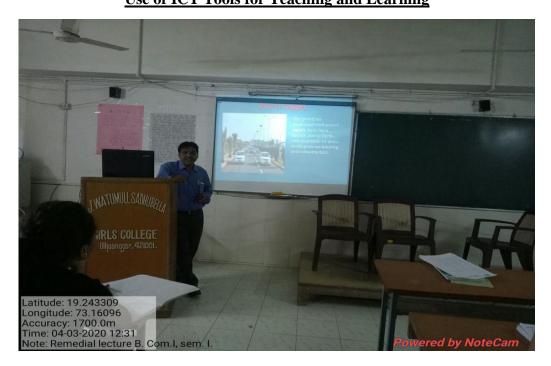

## Use of ICT Tools for Teaching and Learning

Principal Dr. Vasant P. Mali delivering lecture using LCD Projector

Students of FYBBI giving PPT Presentation on Business Leaders

Collecting projects from students using Gmail