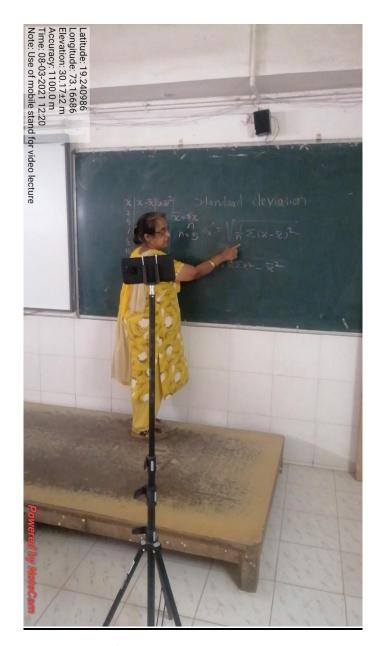

ommunicating to students using WhatsApp** 



PPT one of the ICT tool used for teaching and learning methods



Facebook page of our college created by BMS-BBI Co-Ordinator Mrs. Smita Chawak



Webinars conducted by linking Zoom to YouTube



YouTube tutorial channel by Assistant Professor Supriya Salvee



YouTube Tutorial channel by Assistant Professor Pranjal Karkhanis



YouTube Playlist prepared by Assistant Professor Sophy Mathew for showing videos to students during lecture



**Zoom Webinar on Leadership Training Program linked through Youtube** 



Use of E-Resources in teaching and learning



Kibo for the purpose of translating, screen reading for specially challenged students



**Zoom Application used for Online Lecture** 



**Viva Voce conducted through Zoom Application** 



**Delivering Online Lecture using Mobile stand** 

#### **USE OF GOOGLE TOOLS**



Use of Google Auto-Proctor for conducting Exams



Google Form used for Webinar registrations or feedbacks



Google Form used for maintaining students online lecture attendance



Question Paper stored in Google Drive



MCQ Question Bank prepared in Google Sheet



Google Classroom page created by Assistant Professor Supriya Salvee