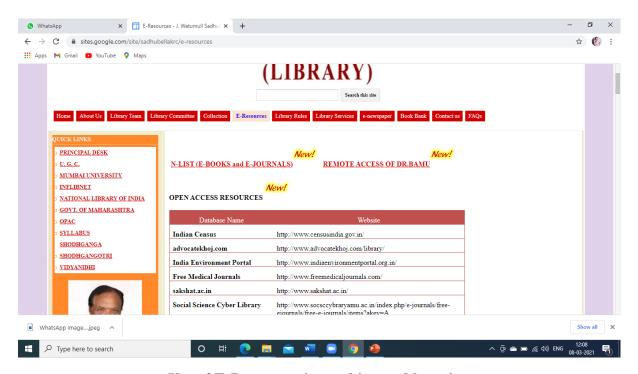

Use of E-Resources in teaching and learning

Kibo for the purpose of translating, screen reading for specially challenged students

**Zoom Application used for Online Lecture** 

**Viva Voce conducted through Zoom Application** 