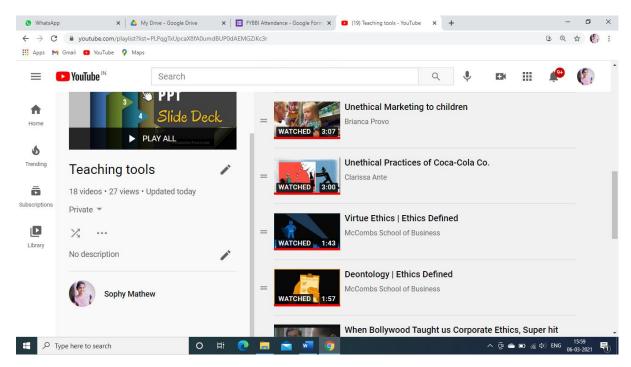

YouTube Tutorial channel by Assistant Professor Pranjal Karkhanis

YouTube Playlist prepared by Assistant Professor Sophy Mathew for showing videos to students during lecture

**Zoom Webinar on Leadership Training Program linked through Youtube** 