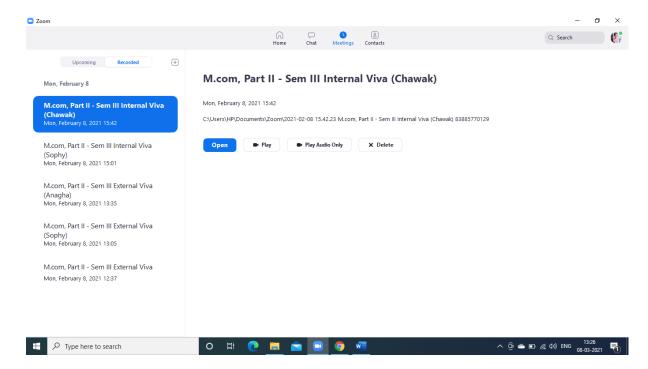

Use of E-Resources in teaching and learning

Kibo for the purpose of translating, screen reading for specially challenged students

**Zoom Application used for Online Lecture** 

**Viva Voce conducted through Zoom Application** 