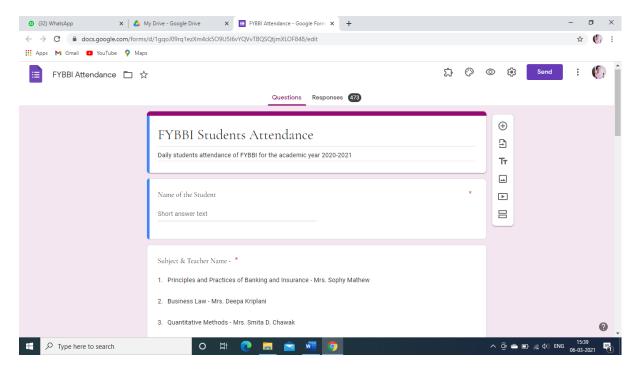

#### **USE OF GOOGLE TOOLS**

Use of Google Auto-Proctor for conducting Exams

Google Form used for Webinar registrations or feedbacks

Google Form used for maintaining students online lecture attendance

Question Paper stored in Google Drive