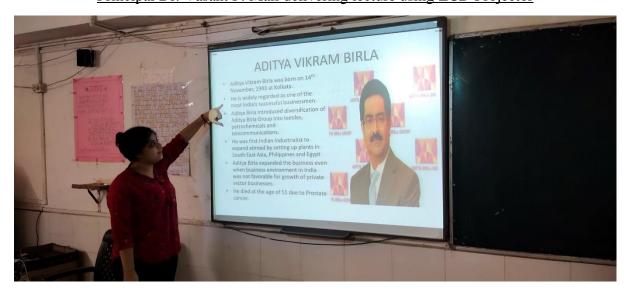

## Use of ICT Tools for Teaching and Learning

Principal Dr. Vasant P. Mali delivering lecture using LCD Projector

Students of FYBBI giving PPT Presentation on Business Leaders

Collecting projects from students using Gmail