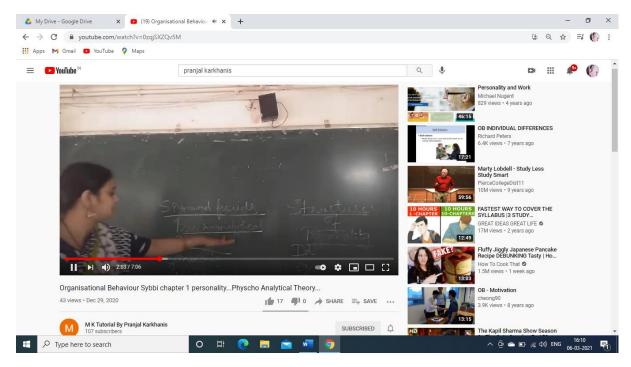

YouTube Tutorial channel by Assistant Professor Pranjal Karkhanis

YouTube Playlist prepared by Assistant Professor Sophy Mathew for showing videos to students during lecture

**Zoom Webinar on Leadership Training Program linked through Youtube** 