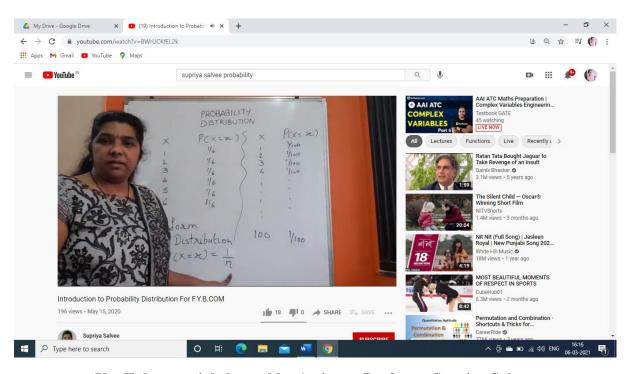

PPT one of the ICT tool used for teaching and learning methods

Facebook page of our college created by BMS-BBI Co-Ordinator Mrs. Smita Chawak

Webinars conducted by linking Zoom to YouTube

YouTube tutorial channel by Assistant Professor Supriya Salvee