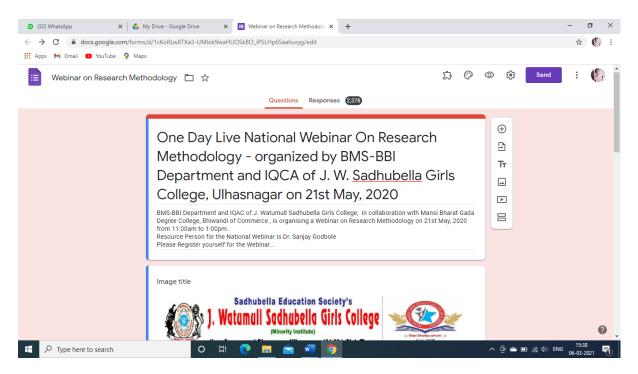

#### **USE OF GOOGLE TOOLS**

Use of Google Auto-Proctor for conducting Exams

Google Form used for Webinar registrations or feedbacks

Google Form used for maintaining students online lecture attendance

Question Paper stored in Google Drive