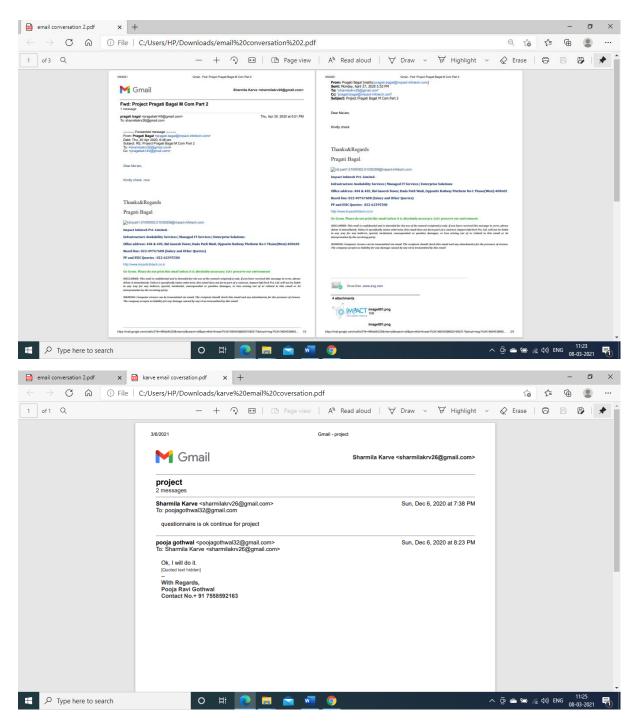

## Use of ICT Tools for Teaching and Learning

Principal Dr. Vasant P. Mali delivering lecture using LCD Projector

Students of FYBBI giving PPT Presentation on Business Leaders

Collecting projects from students using Gmail