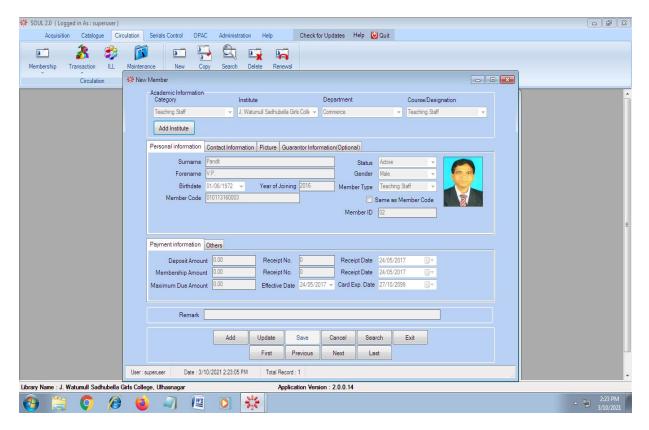

Year of Automation

2016

**SOUL 2.0 Library Management Software Interface** 

**SOUL 2.0 Library Management Software OPAC Interface** 