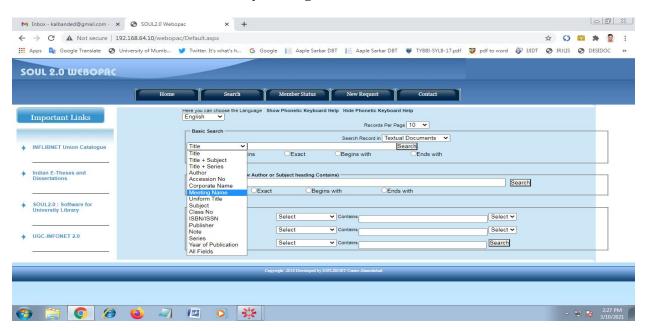

Year of Automation

2016

**SOUL 2.0 Library Management Software Interface** 

**SOUL 2.0 Library Management Software OPAC Interface** 