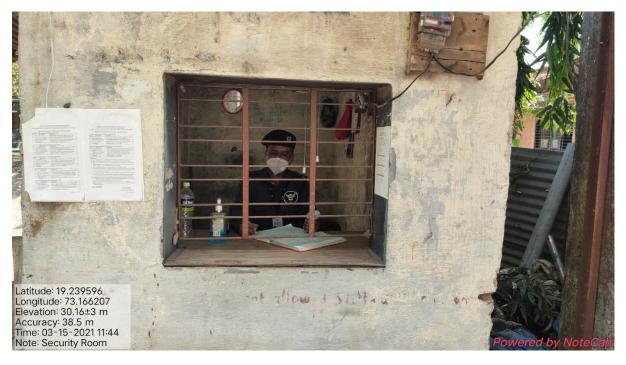

#### Temperature Checking Machine on Precautionary Measure against COVID

**Security Guard Room** 