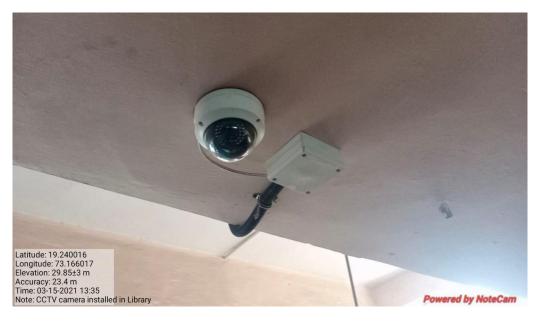

## **Safety and Security for Students**

**CCTV** Camera in Library for student Security

Installation of CCTV Camera on First Floor for Safety and Security of Student

**CCTV Control Monitor in Principal's Cabin** 