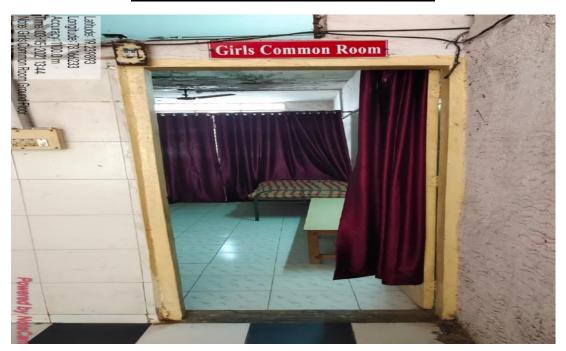

# **Common Rooms for Students**

**Girls Common Room at Ground Floor** 

First Floor Girls Common Room