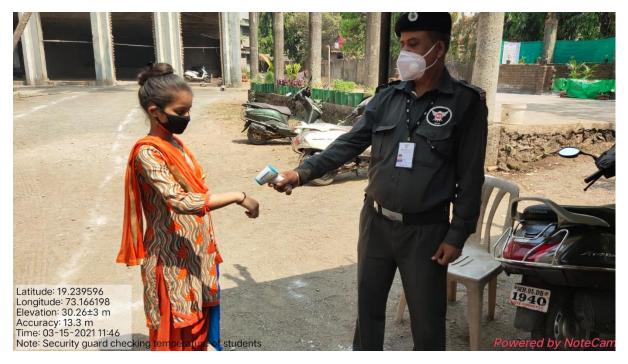

#### Temperature Checking Machine on Precautionary Measure against COVID

**Security Guard Room** 