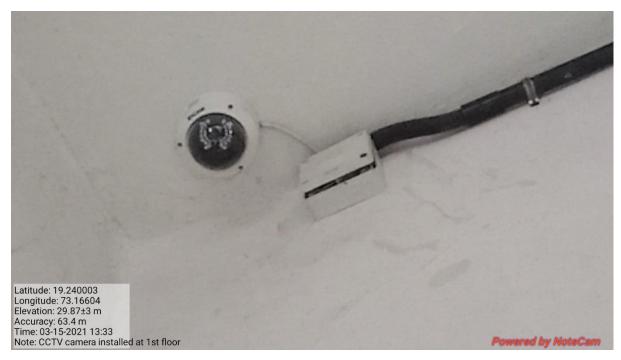

## **Safety and Security for Students**

**CCTV** Camera in Library for student Security

Installation of CCTV Camera on First Floor for Safety and Security of Student

**CCTV Control Monitor in Principal's Cabin** 