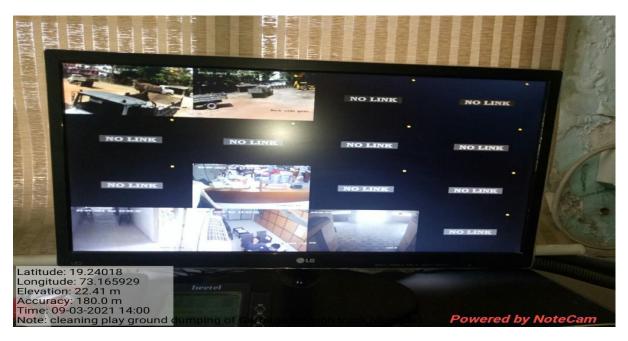

## **Safety and Security for Students**

**CCTV** Camera in Library for student Security

Installation of CCTV Camera on First Floor for Safety and Security of Student

**CCTV Control Monitor in Principal's Cabin** 