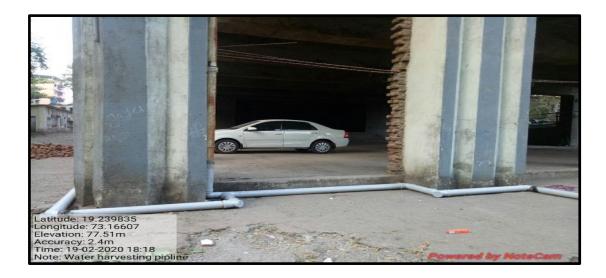

**Collection Harvesting water pipeline** 

Roof top rain water harvesting pipes is covered by bricks and cementing for safety