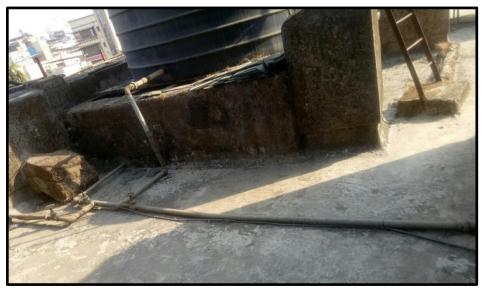

## Water Distribution systemin the campus

Water distribution through drib (Thibak) method

Water Distribution systemin the campus

Water storage tank

Water storage tank pipeline of water supply to washroom

Water storage tank