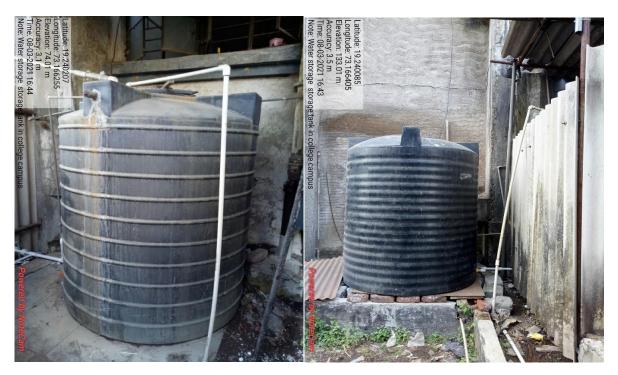

## Water Distribution systemin the campus

Water distribution through drib (Thibak) method

Water Distribution systemin the campus

Water storage tank

Water storage tank pipeline of water supply to washroom

Water storage tank