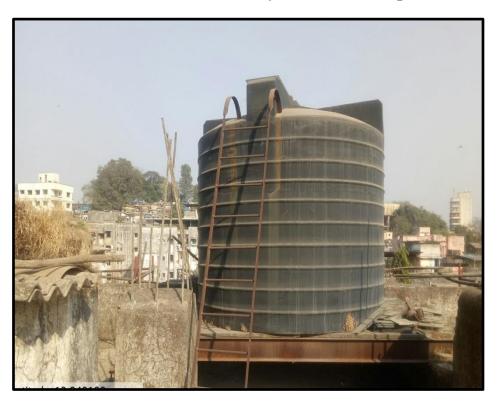

## Water Distribution systemin the campus

Water distribution through drib (Thibak) method

Water Distribution systemin the campus

Water storage tank

Water storage tank pipeline of water supply to washroom

Water storage tank