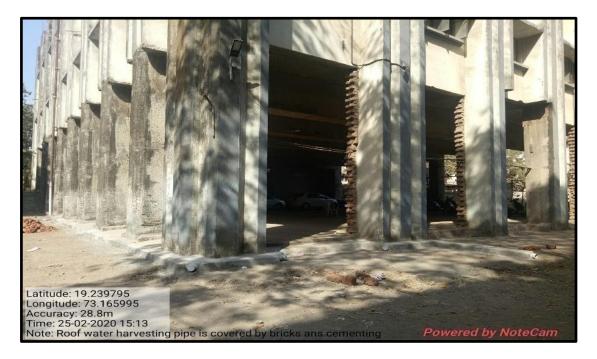

**Collection Harvesting water pipeline** 

Roof top rain water harvesting pipes is covered by bricks and cementing for safety