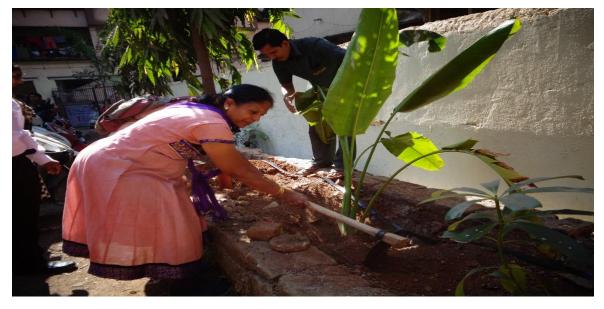

## Water Distribution systemin the campus

Water distribution through drib (Thibak) method

Water Distribution systemin the campus

Water storage tank

Water storage tank pipeline of water supply to washroom

Water storage tank