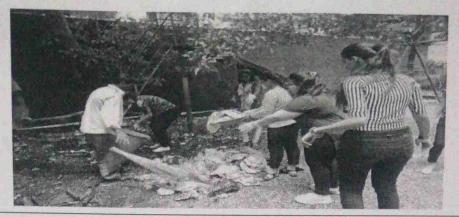

### Report on Street play on Road Safety

NSS Unit of our college organized Street Play on Road Safety on 05th October, 2015. The reason to conduct such street play was to inculcate the sense of following road rules whenever we drive vehicle on road. They created awareness of the need to obey traffic rules so as to make roads safer against the backdrop of the growing number of accidents. The idea was to get youth involved as they are also the target audience for the programme. Also, it's easier to orient students who are already involved in social service through NSS. Using the banners prepared by volunteers, they enacted a street play at Ulhasnagar and Nehru Chowk, so that people could be aware about the Road etiquettes every citizen should follow. In all 19 students took participated in the Street Play at both the places on same day.