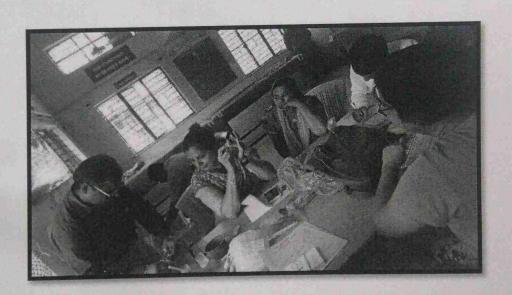

#### Report on Blood Donation Camp

NSS Unit of our college arranged Blood Donation Camp in collaboration with J.J Mahanagar Raktapedhi Blood Bank on 7th September, 2015 at college premises. It was organised with the intention of creating awareness on why we need to donate blood and how it could be helpful for people who are in need. Around 23 units of blood were collected. It is needed for regular transfusions for people with conditions such as thalassaemia and sickle cell disease and is used to make products such as clotting factors for people with haemophilia. There is a constant need for regular blood supply because blood can be stored for only a limited time before use. Regular blood donations by a sufficient number of healthy people are needed to ensure that safe blood will be available whenever and wherever it is needed. A decision to donate your blood can save a life, or even several if your blood is separated into its components — red cells, platelets and plasma — which can be used individually for patients with specific conditions. Along with blood donation camp we even took up activities on blood donation awareness.

Blood Danation Camp in the college library on 7<sup>th</sup> September, 2015

Ms. Sonam Pinjani (NSS Programme Officer)

Mr. R. H. Suryaraov. (I/C Principal)

Principal

J. Watumuli Sadhubella Girls College

Ulhasnagar - 421 001