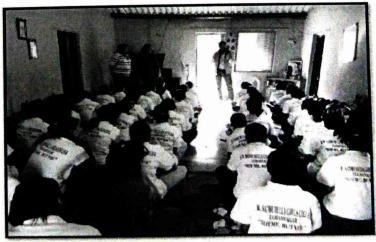

### Report on AIDS awareness Programme

NSS Unit of or College conducted AIDS awareness Programme in Titwala, Mahral and Ulhasnagar station on 1<sup>st</sup> December, 2015. Thousands of people are infected and children are being orphaned because of HIV/AIDS. Not everyone knows the impact AIDS has in every community and every business or organisation. The awareness was conducted amongst the public so that every people could understand how AIDS can spread, its prevention, its treatment etc. HIV/AIDS Awareness programmes help people become aware of the levels of care and treatment, whether they are living with HIV or if caring for someone with this disease. Students created banners on AIDS so that it could be easier to explain the public about the disease, its precautions and also treatment provided by hospitals and also by government. Volunteers spread the awareness at 3 different places, in which 7 volunteers went Mahral, 5 volunteers at Titwala and 9 volunteers at Ulhasnagar station. All volunteers reached the respective spots at 10:00 am and gave their best to explain maximum crowd about AIDs.

Volunteers creating awareness among the public on AIDS

Ms. Senam Pinjani

(NSS Programme Officer)

Sadhuller Salvana Salv

Mr. R. H. Sucressed

(I/C Principal)

Principal

J. Watumul Bad