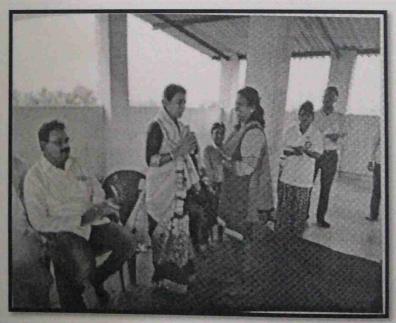

### Report on Role Play on Peace and Community Harmony

NSS Unit organised a Role Play on Peace and Community Harmony at Mahral Gaon on 10th December, 2015. Communal harmony means that people of different religions, castes, creeds, sex and different background live together in the society with love and peace amongst them. Communal harmony strives to create goodwill and harmony among various communities. Around 20 NSS Volunteers were a part of this role play. Volunteers of our college felt the need of spreading the message of peace and harmony between every community, religion and caste of our country. Some of the slogans volunteers sung were,

- > For a more peaceful day war is not the way,
- > Give Peace a chance, Hear my plea, for peace and harmony,
- > Don't Hate, Appreciate, For a better long haul. let there be Peace for all.

Volunteers performing role play on Peace and Communal Harmony

Ms. Sonam Pinjani (NSS Programme Officer) Gadhut of Unacragar (Irvia) (Irvia)

Mr. R. H Suryanaerv (I/C Prineipal)

J. Watumul Sadhubella Girls College

Ulhasnaga