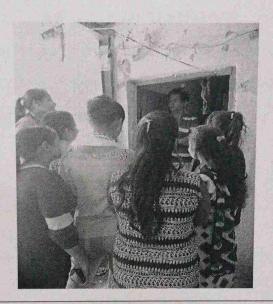

### Report on AIDS awareness Programme

NSS Unit of or College conducted AIDS awareness Programme in Titwala, Mahral and Ulhasnagar station on 1<sup>st</sup> December, 2015. Thousands of people are infected and children are being orphaned because of HIV/AIDS. Not everyone knows the impact AIDS has in every community and every business or organisation. The awareness was conducted amongst the public so that every people could understand how AIDS can spread, its prevention, its treatment etc. HIV/AIDS Awareness programmes help people become aware of the levels of care and treatment, whether they are living with HIV or if caring for someone with this disease. Students created banners on AIDS so that it could be easier to explain the public about the disease, its precautions and also treatment provided by hospitals and also by government. Volunteers spread the awareness at 3 different places, in which 7 volunteers went Mahral, 5 volunteers at Titwala and 9 volunteers at Ulhasnagar station. All volunteers reached the respective spots at 10:00 am and gave their best to explain maximum crowd about AIDs.