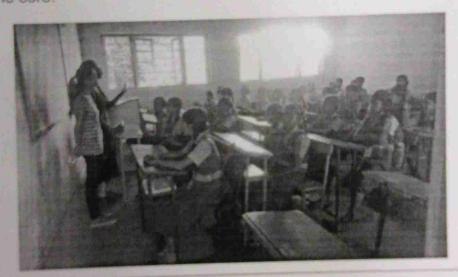

### Report on Street play on Road Safety

NSS Unit of our college organized Street Play on Road Safety on 05th October, 2015. The reason to conduct such street play was to inculcate the sense of following road rules whenever we drive vehicle on road. They created awareness of the need to obey traffic rules so as to make roads safer against the backdrop of the growing number of accidents. The idea was to get youth involved as they are also the target audience for the programme. Also, it's easier to orient students who are already involved in social service through NSS. Using the banners prepared by volunteers, they enacted a street play at Ulhasnagar and Nehru Chowk, so that people could be aware about the Road etiquettes every citizen should follow. In all 19 students took participated in the Street Play at both the places on same day.