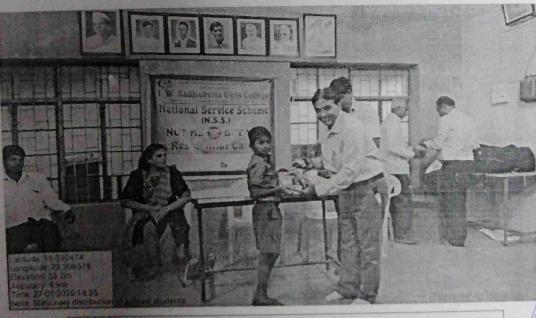

#### $3.4.3 \ \textsc{Extension}$ and outreached activities in the Academic year 2019 -2020

| Sr.<br>No. | Name of the activity          | Organising unit/<br>agency/<br>collaborating<br>agency | Name<br>of the<br>scheme | Year of<br>the<br>activity | Number of students participated | Duration | Dates      |
|------------|-------------------------------|--------------------------------------------------------|--------------------------|----------------------------|---------------------------------|----------|------------|
| 1          | Rally on Voter<br>Awareness   | Ulhasnagar -01 bus stop                                | NSS                      | 2019-20                    | 32                              | 1 Day    | 07-10-2019 |
| 2          | Cloth Donation                | Navjeevan Trust -<br>Kalyan                            | NSS                      | 2019-20                    | 4                               | 1 Day    | 14-10-2019 |
| 3          | Blood Donation<br>Camp        | HDFC Bank -<br>Parivartan                              | NSS                      | 2019-20                    | 82                              | 1 Day    | 16-12-2019 |
| 4          | Traffic Rules and Regulations | Ulhasnagar -1,<br>Shivaji Chawk,<br>Nehru Chawk        | NSS                      | 2019-20                    | 92                              | 1 Day    | 07-01-2020 |
| 5          | Plastic Ban                   | Kotwalwadi Trust                                       | NSS                      | 2019-20                    | 48                              | 1 Day    | 23-01-2020 |
| 6          | Swacch Bharat<br>Abhiyan      | Kotwalwadi Trust                                       | NSS                      | 2019-20                    | 48                              | 1 Day    | 24-01-2020 |
| 7          | Awareness on Social Issues    | Kotwalwadi Trust                                       | NSS                      | 2019-20                    | 48                              | 1 Day    | 25-01-2020 |
| 8          | Yoga Practice                 | Kotwalwadi Trust -<br>Hostel                           | NSS                      | 2019-20                    | 48                              | 1 Day    | 26-01-2020 |
| 9          | Mother Child<br>Care          | Kotwalwadi Trust                                       | NSS                      | 2019-20 48                 |                                 | 1 Day    | 27-01-2020 |
| 10         | Stationary<br>Distribution    | Kotwalwadi Trust                                       | NSS                      | 2019-20                    | 48                              | 1 Day    | 27-01-2020 |