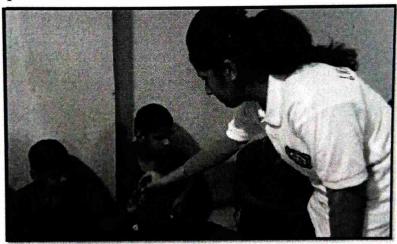

#### Report on Blood Donation Camp

NSS Unit of our college arranged Blood Donation Camp in collaboration with J.J Mahanagar Raktapedhi Blood Bank on 7th September, 2015 at college premises. It was organised with the intention of creating awareness on why we need to donate blood and how it could be helpful for people who are in need. Around 23 units of blood were collected. It is needed for regular transfusions for people with conditions such as thalassaemia and sickle cell disease and is used to make products such as clotting factors for people with haemophilia. There is a constant need for regular blood supply because blood can be stored for only a limited time before use. Regular blood donations by a sufficient number of healthy people are needed to ensure that safe blood will be available whenever and wherever it is needed. A decision to donate your blood can save a life, or even several if your blood is separated into its components — red cells, platelets and plasma — which can be used individually for patients with specific conditions. Along with blood donation camp we even took up activities on blood donation awareness.

Blood Danation Camp in the college library on 7<sup>th</sup> September, 2015

Ms. Sonam Pinjani (NSS Programme Officer)

Mr. R. H. Suryaraov. (I/C Principal)

Principal

J. Watumuli Sadhubella Girls College

Ulhasnagar - 421 001