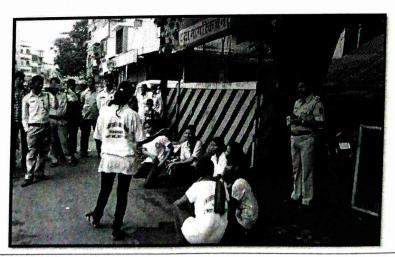

### Report on Street play on Road Safety

NSS Unit of our college organized Street Play on Road Safety on 05th October, 2015. The reason to conduct such street play was to inculcate the sense of following road rules whenever we drive vehicle on road. They created awareness of the need to obey traffic rules so as to make roads safer against the backdrop of the growing number of accidents. The idea was to get youth involved as they are also the target audience for the programme. Also, it's easier to orient students who are already involved in social service through NSS. Using the banners prepared by volunteers, they enacted a street play at Ulhasnagar and Nehru Chowk, so that people could be aware about the Road etiquettes every citizen should follow. In all 19 students took participated in the Street Play at both the places on same day.

Street play performed by Volunteers on Road Safety on 05th October 2015

Ms. Sonam Pinjani

(NSS Programme Officer)

Sanubella City Unasraçai (nota)

(I/C Principal)

Principal

College

J. Watum: Padhube Ulhasnagar - 12