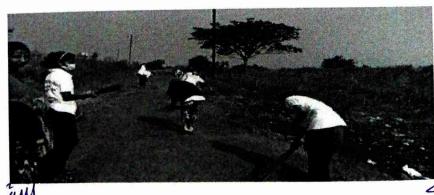

### Report on Street play on Road Safety

NSS Unit of our college organized Street Play on Road Safety on 05th October, 2015. The reason to conduct such street play was to inculcate the sense of following road rules whenever we drive vehicle on road. They created awareness of the need to obey traffic rules so as to make roads safer against the backdrop of the growing number of accidents. The idea was to get youth involved as they are also the target audience for the programme. Also, it's easier to orient students who are already involved in social service through NSS. Using the banners prepared by volunteers, they enacted a street play at Ulhasnagar and Nehru Chowk, so that people could be aware about the Road etiquettes every citizen should follow. In all 19 students took participated in the Street Play at both the places on same day.