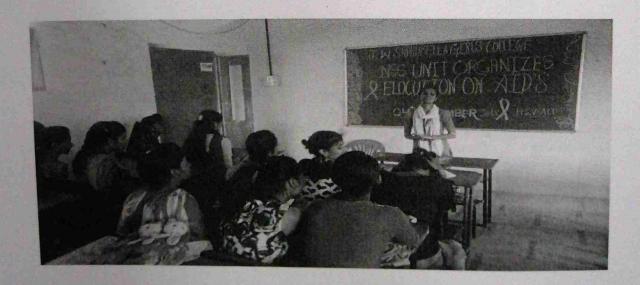

### Report on AIDS awareness Programme

NSS Unit of or College conducted AIDS awareness Programme in Titwala, Mahral and Ulhasnagar station on 1<sup>st</sup> December, 2015. Thousands of people are infected and children are being orphaned because of HIV/AIDS. Not everyone knows the impact AIDS has in every community and every business or organisation. The awareness was conducted amongst the public so that every people could understand how AIDS can spread, its prevention, its treatment etc. HIV/AIDS Awareness programmes help people become aware of the levels of care and treatment, whether they are living with HIV or if caring for someone with this disease. Students created banners on AIDS so that it could be easier to explain the public about the disease, its precautions and also treatment provided by hospitals and also by government. Volunteers spread the awareness at 3 different places, in which 7 volunteers went Mahral, 5 volunteers at Titwala and 9 volunteers at Ulhasnagar station. All volunteers reached the respective spots at 10:00 am and gave their best to explain maximum crowd about AIDs.

Volunteers creating awareness among the public on AIDS

Ms. Senam Pinjani

(NSS Programme Officer)

Sadhuller Salvana Salv

Mr. R. H. Sucressed

(I/C Principal)

Principal

J. Watumul Bad