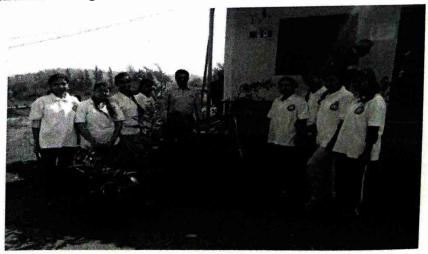

### Report on Street play on Road Safety

NSS Unit of our college organized Street Play on Road Safety on 05th October, 2015. The reason to conduct such street play was to inculcate the sense of following road rules whenever we drive vehicle on road. They created awareness of the need to obey traffic rules so as to make roads safer against the backdrop of the growing number of accidents. The idea was to get youth involved as they are also the target audience for the programme. Also, it's easier to orient students who are already involved in social service through NSS. Using the banners prepared by volunteers, they enacted a street play at Ulhasnagar and Nehru Chowk, so that people could be aware about the Road etiquettes every citizen should follow. In all 19 students took participated in the Street Play at both the places on same day.

Street play performed by Volunteers on Road Safety on 05th October 2015

Ms. Sonam Pinjani

(NSS Programme Officer)

Sanubella City Unasraçai (nota)

(I/C Principal)

Principal

College

J. Watum: Padhube Ulhasnagar - 12