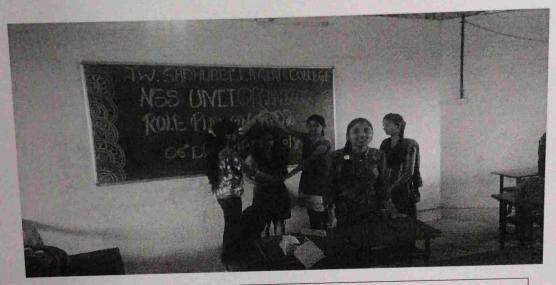

### Report on Role Play on Peace and Community Harmony

NSS Unit organised a Role Play on Peace and Community Harmony at Mahral Gaon on 10th December, 2015. Communal harmony means that people of different religions, castes, creeds, sex and different background live together in the society with love and peace amongst them. Communal harmony strives to create goodwill and harmony among various communities. Around 20 NSS Volunteers were a part of this role play. Volunteers of our college felt the need of spreading the message of peace and harmony between every community, religion and caste of our country. Some of the slogans volunteers sung were,

- > For a more peaceful day war is not the way,
- > Give Peace a chance, Hear my plea, for peace and harmony,
- > Don't Hate, Appreciate, For a better long haul. let there be Peace for all.

Volunteers performing role play on Peace and Communal Harmony