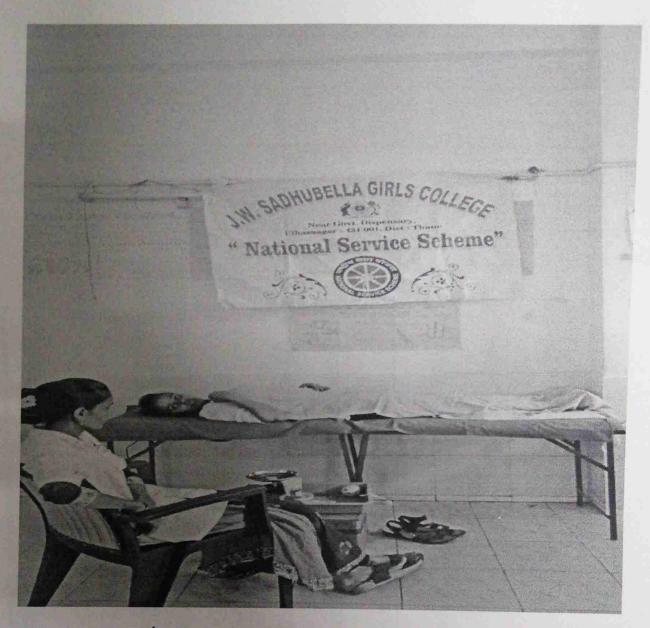

#### Report on Blood Donation Camp

NSS Unit of our college arranged Blood Donation Camp in collaboration with J.J Mahanagar Raktapedhi Blood Bank on 7th September, 2015 at college premises. It was organised with the intention of creating awareness on why we need to donate blood and how it could be helpful for people who are in need. Around 23 units of blood were collected. It is needed for regular transfusions for people with conditions such as thalassaemia and sickle cell disease and is used to make products such as clotting factors for people with haemophilia. There is a constant need for regular blood supply because blood can be stored for only a limited time before use. Regular blood donations by a sufficient number of healthy people are needed to ensure that safe blood will be available whenever and wherever it is needed. A decision to donate your blood can save a life, or even several if your blood is separated into its components — red cells, platelets and plasma — which can be used individually for patients with specific conditions. Along with blood donation camp we even took up activities on blood donation awareness.

Blood Danation Camp in the college library on 7<sup>th</sup> September, 2015

Ms. Sonam Pinjani (NSS Programme Officer)

Mr. R. H. Suryaraov. (I/C Principal)

Principal

J. Watumuli Sadhubella Girls College

Ulhasnagar - 421 001