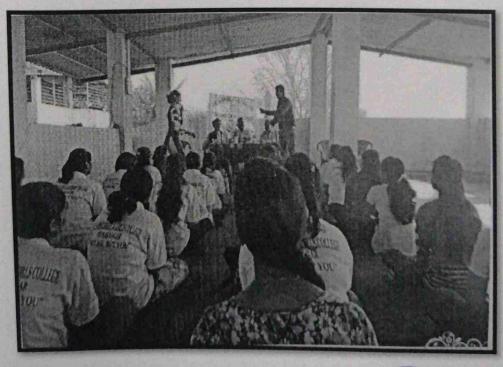

### Report on Street play on Road Safety

NSS Unit of our college organized Street Play on Road Safety on 05th October, 2015. The reason to conduct such street play was to inculcate the sense of following road rules whenever we drive vehicle on road. They created awareness of the need to obey traffic rules so as to make roads safer against the backdrop of the growing number of accidents. The idea was to get youth involved as they are also the target audience for the programme. Also, it's easier to orient students who are already involved in social service through NSS. Using the banners prepared by volunteers, they enacted a street play at Ulhasnagar and Nehru Chowk, so that people could be aware about the Road etiquettes every citizen should follow. In all 19 students took participated in the Street Play at both the places on same day.

Street play performed by Volunteers on Road Safety on 05th October 2015

Ms. Sonam Pinjani

(NSS Programme Officer)

Sanubella City Unasraçai (nota)

(I/C Principal)

Principal

College

J. Watum: Padhube Ulhasnagar - 12