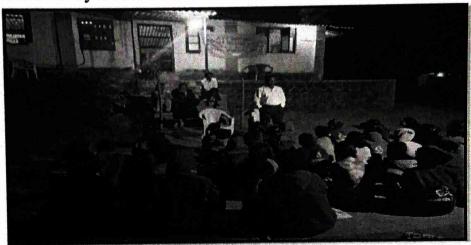

### Report on Street play on Road Safety

NSS Unit of our college organized Street Play on Road Safety on 05th October, 2015. The reason to conduct such street play was to inculcate the sense of following road rules whenever we drive vehicle on road. They created awareness of the need to obey traffic rules so as to make roads safer against the backdrop of the growing number of accidents. The idea was to get youth involved as they are also the target audience for the programme. Also, it's easier to orient students who are already involved in social service through NSS. Using the banners prepared by volunteers, they enacted a street play at Ulhasnagar and Nehru Chowk, so that people could be aware about the Road etiquettes every citizen should follow. In all 19 students took participated in the Street Play at both the places on same day.

Street play performed by Volunteers on Road Safety on 05th October 2015

Ms. Sonam Pinjani

(NSS Programme Officer)

Sanubella City Unasraçai (nota)

(I/C Principal)

Principal

College

J. Watum: Padhube Ulhasnagar - 12