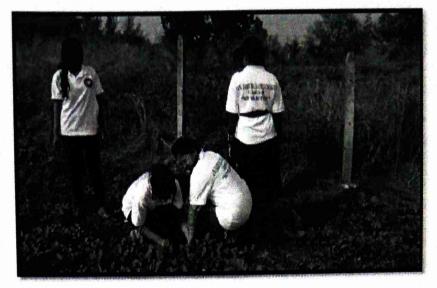

### Report on Role Play on Peace and Community Harmony

NSS Unit organised a Role Play on Peace and Community Harmony at Mahral Gaon on 10th December, 2015. Communal harmony means that people of different religions, castes, creeds, sex and different background live together in the society with love and peace amongst them. Communal harmony strives to create goodwill and harmony among various communities. Around 20 NSS Volunteers were a part of this role play. Volunteers of our college felt the need of spreading the message of peace and harmony between every community, religion and caste of our country. Some of the slogans volunteers sung were,

- > For a more peaceful day war is not the way,
- > Give Peace a chance, Hear my plea, for peace and harmony,
- > Don't Hate, Appreciate, For a better long haul. let there be Peace for all.

Volunteers performing role play on Peace and Communal Harmony