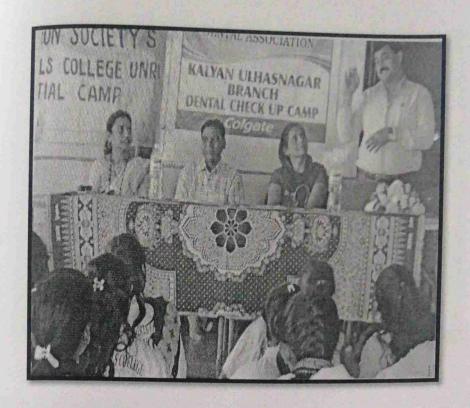

#### Report on Blood Donation Camp

NSS Unit of our college arranged Blood Donation Camp in collaboration with J.J Mahanagar Raktapedhi Blood Bank on 7th September, 2015 at college premises. It was organised with the intention of creating awareness on why we need to donate blood and how it could be helpful for people who are in need. Around 23 units of blood were collected. It is needed for regular transfusions for people with conditions such as thalassaemia and sickle cell disease and is used to make products such as clotting factors for people with haemophilia. There is a constant need for regular blood supply because blood can be stored for only a limited time before use. Regular blood donations by a sufficient number of healthy people are needed to ensure that safe blood will be available whenever and wherever it is needed. A decision to donate your blood can save a life, or even several if your blood is separated into its components — red cells, platelets and plasma — which can be used individually for patients with specific conditions. Along with blood donation camp we even took up activities on blood donation awareness.

Blood Danation Camp in the college library on 7<sup>th</sup> September, 2015

Ms. Sonam Pinjani (NSS Programme Officer)

Mr. R. H. Suryaraov. (I/C Principal)

Principal

J. Watumuli Sadhubella Girls College

Ulhasnagar - 421 001