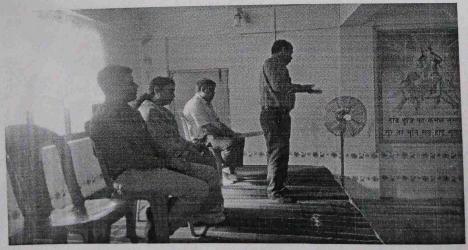

### Report on AIDS awareness Programme

NSS Unit of or College conducted AIDS awareness Programme in Titwala, Mahral and Ulhasnagar station on 1<sup>st</sup> December, 2015. Thousands of people are infected and children are being orphaned because of HIV/AIDS. Not everyone knows the impact AIDS has in every community and every business or organisation. The awareness was conducted amongst the public so that every people could understand how AIDS can spread, its prevention, its treatment etc. HIV/AIDS Awareness programmes help people become aware of the levels of care and treatment, whether they are living with HIV or if caring for someone with this disease. Students created banners on AIDS so that it could be easier to explain the public about the disease, its precautions and also treatment provided by hospitals and also by government. Volunteers spread the awareness at 3 different places, in which 7 volunteers went Mahral, 5 volunteers at Titwala and 9 volunteers at Ulhasnagar station. All volunteers reached the respective spots at 10:00 am and gave their best to explain maximum crowd about AIDs.

Volunteers creating awareness among the public on AIDS

Ms. Senam Pinjani

(NSS Programme Officer)

Sadhuller Salvana Salv

Mr. R. H. Sucressed

(I/C Principal)

Principal

J. Watumul Bad