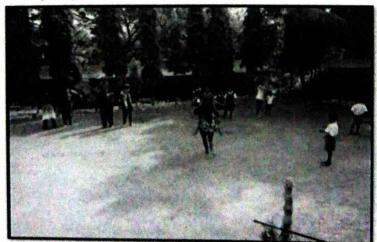

### Report on Street play on Road Safety

NSS Unit of our college organized Street Play on Road Safety on 05th October, 2015. The reason to conduct such street play was to inculcate the sense of following road rules whenever we drive vehicle on road. They created awareness of the need to obey traffic rules so as to make roads safer against the backdrop of the growing number of accidents. The idea was to get youth involved as they are also the target audience for the programme. Also, it's easier to orient students who are already involved in social service through NSS. Using the banners prepared by volunteers, they enacted a street play at Ulhasnagar and Nehru Chowk, so that people could be aware about the Road etiquettes every citizen should follow. In all 19 students took participated in the Street Play at both the places on same day.

Street play performed by Volunteers on Road Safety on 05th October 2015

Ms. Sonam Pinjani

(NSS Programme Officer)

Sanubella City Unasraçai (nota)

(I/C Principal)

Principal

College

J. Watum: Padhube Ulhasnagar - 12