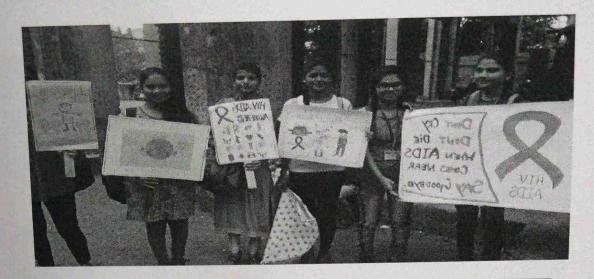

### Report on AIDS awareness Programme

NSS Unit of or College conducted AIDS awareness Programme in Titwala, Mahral and Ulhasnagar station on 1<sup>st</sup> December, 2015. Thousands of people are infected and children are being orphaned because of HIV/AIDS. Not everyone knows the impact AIDS has in every community and every business or organisation. The awareness was conducted amongst the public so that every people could understand how AIDS can spread, its prevention, its treatment etc. HIV/AIDS Awareness programmes help people become aware of the levels of care and treatment, whether they are living with HIV or if caring for someone with this disease. Students created banners on AIDS so that it could be easier to explain the public about the disease, its precautions and also treatment provided by hospitals and also by government. Volunteers spread the awareness at 3 different places, in which 7 volunteers went Mahral, 5 volunteers at Titwala and 9 volunteers at Ulhasnagar station. All volunteers reached the respective spots at 10:00 am and gave their best to explain maximum crowd about AIDs.

Volunteers creating awareness among the public on AIDS

Ms. Senam Pinjani

(NSS Programme Officer)

Sadhuller Salvana Salv

Mr. R. H. Sucressed

(I/C Principal)

Principal

J. Watumul Bad