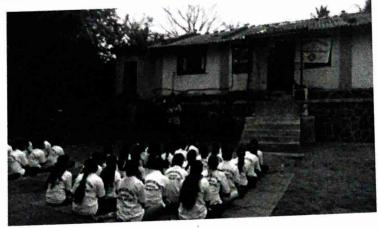

### Report on Role Play on Peace and Community Harmony

NSS Unit organised a Role Play on Peace and Community Harmony at Mahral Gaon on 10th December, 2015. Communal harmony means that people of different religions, castes, creeds, sex and different background live together in the society with love and peace amongst them. Communal harmony strives to create goodwill and harmony among various communities. Around 20 NSS Volunteers were a part of this role play. Volunteers of our college felt the need of spreading the message of peace and harmony between every community, religion and caste of our country. Some of the slogans volunteers sung were,

- > For a more peaceful day war is not the way,
- > Give Peace a chance, Hear my plea, for peace and harmony,
- > Don't Hate, Appreciate, For a better long haul. let there be Peace for all.

Volunteers performing role play on Peace and Communal Harmony