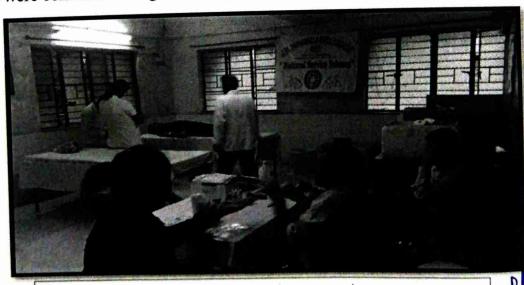

#### Report on Blood Donation Camp

NSS Unit of our college arranged Blood Donation Camp in collaboration with J.J Mahanagar Raktapedhi Blood Bank on 7th September, 2015 at college premises. It was organised with the intention of creating awareness on why we need to donate blood and how it could be helpful for people who are in need. Around 23 units of blood were collected. It is needed for regular transfusions for people with conditions such as thalassaemia and sickle cell disease and is used to make products such as clotting factors for people with haemophilia. There is a constant need for regular blood supply because blood can be stored for only a limited time before use. Regular blood donations by a sufficient number of healthy people are needed to ensure that safe blood will be available whenever and wherever it is needed. A decision to donate your blood can save a life, or even several if your blood is separated into its components — red cells, platelets and plasma — which can be used individually for patients with specific conditions. Along with blood donation camp we even took up activities on blood donation awareness.

Blood Danation Camp in the college library on 7<sup>th</sup> September, 2015

Ms. Sonam Pinjani (NSS Programme Officer)

Mr. R. H. Suryaraov. (I/C Principal)

Principal

J. Watumuli Sadhubella Girls College

Ulhasnagar - 421 001