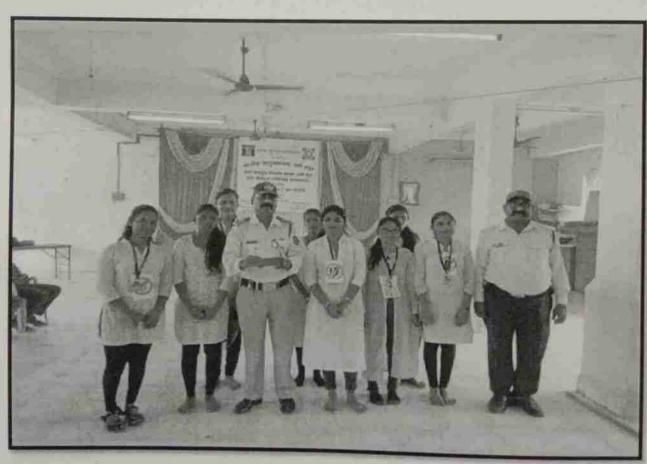

t to drive bike fast, to follow the traffic signals which is very important, and to spread the information as well.

Near, Traffic Ploice station, and at Sonar Hall students performed the act on road safety. Our college got the appreciation letter, from the Traffic Police Department. Although this activity is under the NSS department, about as it is a drama program we performed and consider it in both the departments, under Cultural and NSS department.

Signature

Ms.Anagha Ajay Kotekar Cultural Chairman

Signature Dr.Vasant.Pandit.Mali Principal

Principal

J. Watum

Ulliamogal - 421 001



(Minority Institute)

J. WATUMULL SADHUBELLA GIRLS COLLEGE,
Near Government Dispensary, Ulhasnagar-421001

Report on Awareness on Road Safety Program:

<u>Academic Year: 2018-2019</u>

#### > Photos:



Students participated in Awareness on Road Safety Program
Academic Year – 2018-2019
Date: 18<sup>th</sup> January, 2019
Near, Traffic Police Department, Sonara Hall, Ulhasnagar- 421001.



(Minority Institute)
J. WATUMULL SADHUBELLA GIRLS COLLEGE,
Near Government Dispensary, Ulhasnagar-421001

Report on Awareness on Road Safety Program:
Academic Year: 2018-2019

#### > Photos:



Felicitation of Traffic Police Department, officers by, Ms. Anagha Kotekar 18<sup>th</sup> January, 2019

THE TOTAL STEEL ST



Regd. No. E-6923 (Mumbal) SADHUBELLA EDUCATION SOCIETY'S

#### J. WATUMULL SADHUBELLA GIRLS COLLEGE

#### MINORITY INSTITUTION

ULHASNAGAR - 421 001. PHONE: 0251-2731736, 2705387

Fax: 0251-2705387 E-mail: sadhubella@gmail.com

FOUNDER PRESIDENT
H. H. ACHARYA SWAMI GANESHDASJI

0/c

D-4