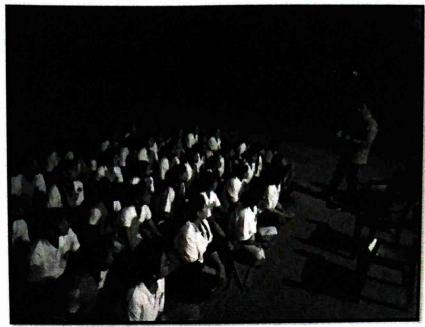

#### Report on Blood Donation Camp

NSS Unit of our college arranged Blood Donation Camp in collaboration with J.J Mahanagar Raktapedhi Blood Bank on 7th September, 2015 at college premises. It was organised with the intention of creating awareness on why we need to donate blood and how it could be helpful for people who are in need. Around 23 units of blood were collected. It is needed for regular transfusions for people with conditions such as thalassaemia and sickle cell disease and is used to make products such as clotting factors for people with haemophilia. There is a constant need for regular blood supply because blood can be stored for only a limited time before use. Regular blood donations by a sufficient number of healthy people are needed to ensure that safe blood will be available whenever and wherever it is needed. A decision to donate your blood can save a life, or even several if your blood is separated into its components — red cells, platelets and plasma — which can be used individually for patients with specific conditions. Along with blood donation camp we even took up activities on blood donation awareness.

Blood Danation Camp in the college library on 7<sup>th</sup> September, 2015

Ms. Sonam Pinjani (NSS Programme Officer)

Mr. R. H. Suryaraov. (I/C Principal)

Principal

J. Watumuli Sadhubella Girls College

Ulhasnagar - 421 001