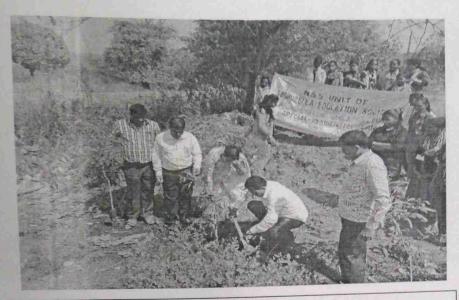

### Report on Street play on Road Safety

NSS Unit of our college organized Street Play on Road Safety on 05th October, 2015. The reason to conduct such street play was to inculcate the sense of following road rules whenever we drive vehicle on road. They created awareness of the need to obey traffic rules so as to make roads safer against the backdrop of the growing number of accidents. The idea was to get youth involved as they are also the target audience for the programme. Also, it's easier to orient students who are already involved in social service through NSS. Using the banners prepared by volunteers, they enacted a street play at Ulhasnagar and Nehru Chowk, so that people could be aware about the Road etiquettes every citizen should follow. In all 19 students took participated in the Street Play at both the places on same day.

Street play performed by Volunteers on Road Safety on 05th October 2015

Ms. Sonam Pinjani

(NSS Programme Officer)

Sanubella City Unasraçai (nota)

(I/C Principal)

Principal

College

J. Watum: Padhube Ulhasnagar - 12