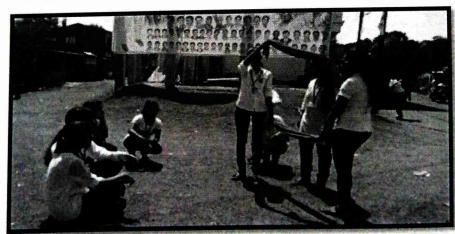

### Report on Street play on Road Safety

NSS Unit of our college organized Street Play on Road Safety on 05th October, 2015. The reason to conduct such street play was to inculcate the sense of following road rules whenever we drive vehicle on road. They created awareness of the need to obey traffic rules so as to make roads safer against the backdrop of the growing number of accidents. The idea was to get youth involved as they are also the target audience for the programme. Also, it's easier to orient students who are already involved in social service through NSS. Using the banners prepared by volunteers, they enacted a street play at Ulhasnagar and Nehru Chowk, so that people could be aware about the Road etiquettes every citizen should follow. In all 19 students took participated in the Street Play at both the places on same day.

Street play performed by Volunteers on Road Safety on 05th October 2015

Ms. Sonam Pinjani

(NSS Programme Officer)

Sanubella City Unasraçai (nota)

(I/C Principal)

Principal

College

J. Watum: Padhube Ulhasnagar - 12