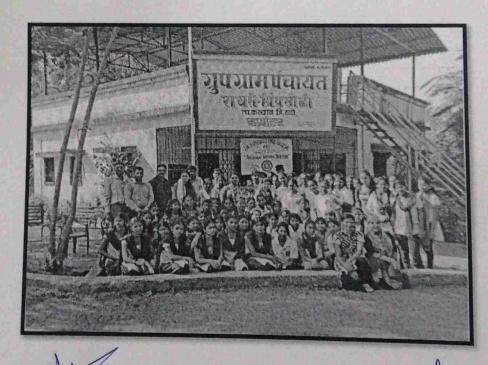

### Report on Role Play on Peace and Community Harmony

NSS Unit organised a Role Play on Peace and Community Harmony at Mahral Gaon on 10th December, 2015. Communal harmony means that people of different religions, castes, creeds, sex and different background live together in the society with love and peace amongst them. Communal harmony strives to create goodwill and harmony among various communities. Around 20 NSS Volunteers were a part of this role play. Volunteers of our college felt the need of spreading the message of peace and harmony between every community, religion and caste of our country. Some of the slogans volunteers sung were,

- > For a more peaceful day war is not the way,
- > Give Peace a chance, Hear my plea, for peace and harmony,
- > Don't Hate, Appreciate, For a better long haul. let there be Peace for all.

Volunteers performing role play on Peace and Communal Harmony

Ms. Sonam Pinjani (NSS Programme Officer) Gadhut of Unacragar (Irvia) (Irvia)

Mr. R. H Suryanaerv (I/C Prineipal)

J. Watumul Sadhubella Girls College

Ulhasnaga