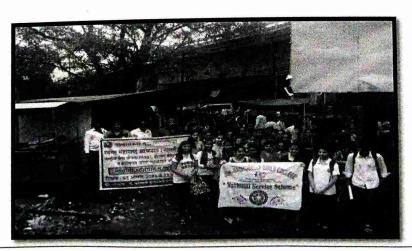

### Report on AIDS awareness Programme

NSS Unit of or College conducted AIDS awareness Programme in Titwala, Mahral and Ulhasnagar station on 1<sup>st</sup> December, 2015. Thousands of people are infected and children are being orphaned because of HIV/AIDS. Not everyone knows the impact AIDS has in every community and every business or organisation. The awareness was conducted amongst the public so that every people could understand how AIDS can spread, its prevention, its treatment etc. HIV/AIDS Awareness programmes help people become aware of the levels of care and treatment, whether they are living with HIV or if caring for someone with this disease. Students created banners on AIDS so that it could be easier to explain the public about the disease, its precautions and also treatment provided by hospitals and also by government. Volunteers spread the awareness at 3 different places, in which 7 volunteers went Mahral, 5 volunteers at Titwala and 9 volunteers at Ulhasnagar station. All volunteers reached the respective spots at 10:00 am and gave their best to explain maximum crowd about AIDs.

Volunteers creating awareness among the public on AIDS

Ms. Senam Pinjani

(NSS Programme Officer)

Sadhuller Salvana Salv

Mr. R. H. Sucressed

(I/C Principal)

Principal

J. Watumul Bad