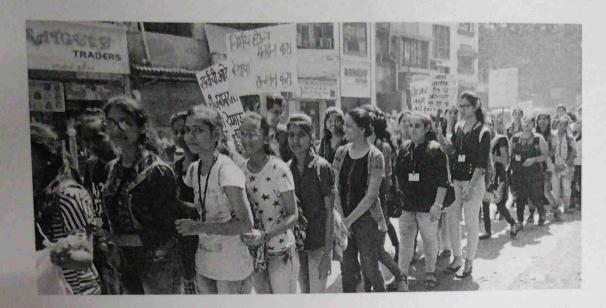

Chodkar saare kaam- Chalo kare Matdan' etc.. 32 students took part in the rally actively encouraging the public to Vote as it is our rights, students even personally spoke to few people explaining why voting is so necessary and what are the losses we could face if we do not vote. Making people aware that the decision of our country's ruling parties depends on every single vote given, as one single vote can also change the whole decision of the one who could be the ruling party. Voting is the way to express their opinions in a democratic nation.

While interacting, many people instantly replied that they would be voting during elections, but there were few who didn't even have a Voting ID Card, to them our students explained the procedure of getting the ID Card ready before the elections.



Volunteers participating in Awareness on Voting Rights on 7<sup>th</sup> October, 2019



Volunteers creating Awareness on Voting Rights on 7<sup>th</sup> October, 2019

Rajesh Kumar Singh (NSS Program Officer)



Dr. Vasant P. Mali (Principal)

J. Watumit Sadhubella Girls College Ulhacnagar - 421 081



# J.WATUMULL SADHUBELLA GIRLS COLLEGE ULHASNAGAR – 421 001.

#### NOTICE

Date: - 9/10/2019

All students of B.Com, BMS and BBI are hereby informed that NSS

Department of our college would be donating some clothes to Navjeevan

Orphanage at Kalyan West on 14<sup>th</sup> October, 2019 at 10.00am.

It is requested to all the students to bring old and unused clothes for the orphan children of Navjeevan on or before 12<sup>th</sup> October, 2019

Rajesh Kumar Singh

(NSS Programme Officer)