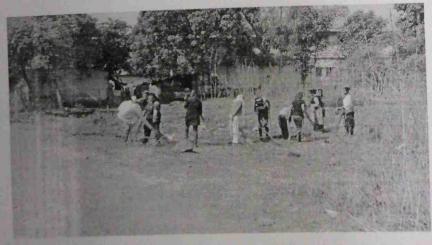

### Report on Role Play on Peace and Community Harmony

NSS Unit organised a Role Play on Peace and Community Harmony at Mahral Gaon on 10th December, 2015. Communal harmony means that people of different religions, castes, creeds, sex and different background live together in the society with love and peace amongst them. Communal harmony strives to create goodwill and harmony among various communities. Around 20 NSS Volunteers were a part of this role play. Volunteers of our college felt the need of spreading the message of peace and harmony between every community, religion and caste of our country. Some of the slogans volunteers sung were,

- > For a more peaceful day war is not the way,
- > Give Peace a chance, Hear my plea, for peace and harmony,
- > Don't Hate, Appreciate, For a better long haul. let there be Peace for all.

Volunteers performing role play on Peace and Communal Harmony