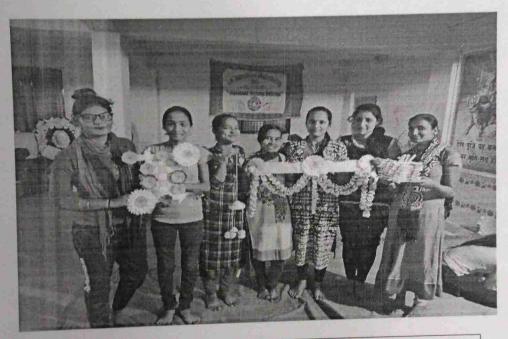

### Report on Role Play on Peace and Community Harmony

NSS Unit organised a Role Play on Peace and Community Harmony at Mahral Gaon on 10th December, 2015. Communal harmony means that people of different religions, castes, creeds, sex and different background live together in the society with love and peace amongst them. Communal harmony strives to create goodwill and harmony among various communities. Around 20 NSS Volunteers were a part of this role play. Volunteers of our college felt the need of spreading the message of peace and harmony between every community, religion and caste of our country. Some of the slogans volunteers sung were,

- > For a more peaceful day war is not the way,
- > Give Peace a chance, Hear my plea, for peace and harmony,
- > Don't Hate, Appreciate, For a better long haul. let there be Peace for all.

Volunteers performing role play on Peace and Communal Harmony