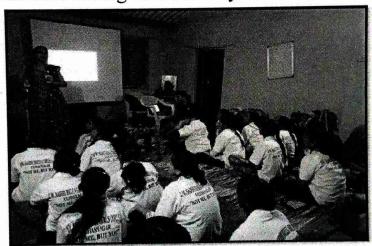

### Report on Role Play on Peace and Community Harmony

NSS Unit organised a Role Play on Peace and Community Harmony at Mahral Gaon on 10th December, 2015. Communal harmony means that people of different religions, castes, creeds, sex and different background live together in the society with love and peace amongst them. Communal harmony strives to create goodwill and harmony among various communities. Around 20 NSS Volunteers were a part of this role play. Volunteers of our college felt the need of spreading the message of peace and harmony between every community, religion and caste of our country. Some of the slogans volunteers sung were,

- > For a more peaceful day war is not the way,
- > Give Peace a chance, Hear my plea, for peace and harmony,
- > Don't Hate, Appreciate, For a better long haul. let there be Peace for all.

Volunteers performing role play on Peace and Communal Harmony