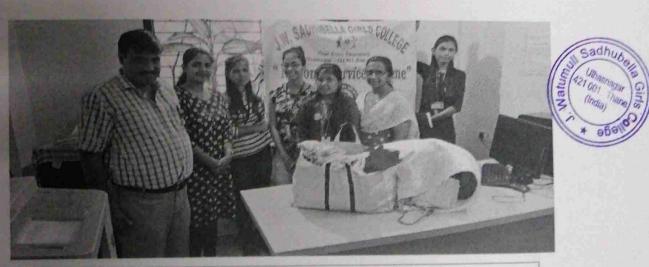

ribute for the children of Navjeevan. Even teachers of the college contributed for the same. Around 4 sacks of clothes were contributed to the children for all aged groups. The sacks of clothes were handed over to the Head Clerk of the orphanage who is Mrs. Usha Thampy. She explained our volunteers how the orphanage function, what facilities are provided to them, what norms they follow and how they manage the funds. She said that the children of the orphanage are provided with education up to graduation and also they help them with job placements in different organizations. The main objective of donating clothes was to maximum utilize the spared clothes that are leftover in our cupboard and to provide it to the ones who are in need. 4 students accompanied teachers for cloth distribution.



Cloth Donation to Navjeevan Orphanage on 14th October, 2019



Bags of Cloth Donated to Navjeevan Orphanage on 14<sup>th</sup> October, 2019

Rajesh Kumar Singh

(NSS Programme Officer)



Dr. Wasant Mali

(Principal)
PRINCIPAL
Watumuli Sadhubella Girls College
Ulhaasnagar-421 001

#### SADHUBELLA EDUCATION SOCIETY'S J.WATUMULL SADHUBELLA GIRLS COLLEGE ULHASNAGAR – 421 001.

## **NOTICE**

Date: - 13/12/2019.

All the students of B.Com, M.Com, BMS, B.Com (B&I), and Teaching and Non- Teaching Staff members of our college are hereby informed that NSS unit of the College is Organising Blood Donation Camp on 16<sup>th</sup> December,2019 in the college premises. Everyone is requested to participate in the noble cause. Your Neighbours and relatives are also allowed for the same.

Rajesh K Sin