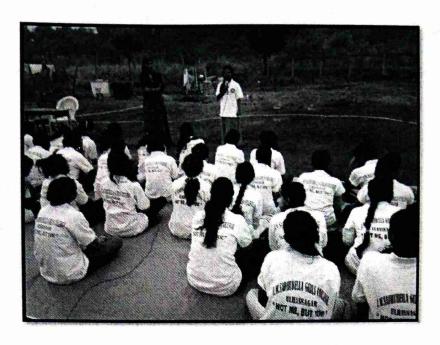

### Report on AIDS awareness Programme

NSS Unit of or College conducted AIDS awareness Programme in Titwala, Mahral and Ulhasnagar station on 1<sup>st</sup> December, 2015. Thousands of people are infected and children are being orphaned because of HIV/AIDS. Not everyone knows the impact AIDS has in every community and every business or organisation. The awareness was conducted amongst the public so that every people could understand how AIDS can spread, its prevention, its treatment etc. HIV/AIDS Awareness programmes help people become aware of the levels of care and treatment, whether they are living with HIV or if caring for someone with this disease. Students created banners on AIDS so that it could be easier to explain the public about the disease, its precautions and also treatment provided by hospitals and also by government. Volunteers spread the awareness at 3 different places, in which 7 volunteers went Mahral, 5 volunteers at Titwala and 9 volunteers at Ulhasnagar station. All volunteers reached the respective spots at 10:00 am and gave their best to explain maximum crowd about AIDs.

Volunteers creating awareness among the public on AIDS

Ms. Senam Pinjani

(NSS Programme Officer)

Sadhuller Salvana Salv

Mr. R. H. Sucressed

(I/C Principal)

Principal

J. Watumul Bad