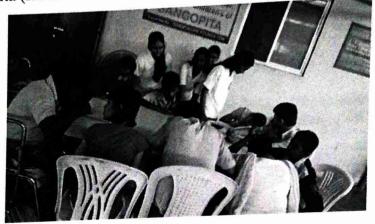

### Report on AIDS awareness Programme

NSS Unit of or College conducted AIDS awareness Programme in Titwala, Mahral and Ulhasnagar station on 1<sup>st</sup> December, 2015. Thousands of people are infected and children are being orphaned because of HIV/AIDS. Not everyone knows the impact AIDS has in every community and every business or organisation. The awareness was conducted amongst the public so that every people could understand how AIDS can spread, its prevention, its treatment etc. HIV/AIDS Awareness programmes help people become aware of the levels of care and treatment, whether they are living with HIV or if caring for someone with this disease. Students created banners on AIDS so that it could be easier to explain the public about the disease, its precautions and also treatment provided by hospitals and also by government. Volunteers spread the awareness at 3 different places, in which 7 volunteers went Mahral, 5 volunteers at Titwala and 9 volunteers at Ulhasnagar station. All volunteers reached the respective spots at 10:00 am and gave their best to explain maximum crowd about AIDs.

Volunteers creating awareness among the public on AIDS

Ms. Senam Pinjani

(NSS Programme Officer)

Sadhuller Salvana Salv

Mr. R. H. Sucressed

(I/C Principal)

Principal

J. Watumul Bad