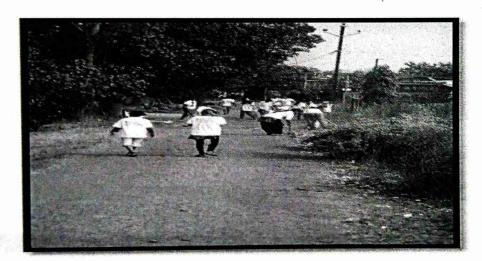

### Report on Street play on Road Safety

NSS Unit of our college organized Street Play on Road Safety on 05th October, 2015. The reason to conduct such street play was to inculcate the sense of following road rules whenever we drive vehicle on road. They created awareness of the need to obey traffic rules so as to make roads safer against the backdrop of the growing number of accidents. The idea was to get youth involved as they are also the target audience for the programme. Also, it's easier to orient students who are already involved in social service through NSS. Using the banners prepared by volunteers, they enacted a street play at Ulhasnagar and Nehru Chowk, so that people could be aware about the Road etiquettes every citizen should follow. In all 19 students took participated in the Street Play at both the places on same day.

Street play performed by Volunteers on Road Safety on 05th October 2015

Ms. Sonam Pinjani

(NSS Programme Officer)

Sanubella City Unasraçai (nota)

(I/C Principal)

Principal

College

J. Watum: Padhube Ulhasnagar - 12