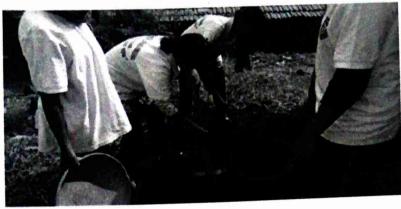

### Report on Street play on Road Safety

NSS Unit of our college organized Street Play on Road Safety on 05th October, 2015. The reason to conduct such street play was to inculcate the sense of following road rules whenever we drive vehicle on road. They created awareness of the need to obey traffic rules so as to make roads safer against the backdrop of the growing number of accidents. The idea was to get youth involved as they are also the target audience for the programme. Also, it's easier to orient students who are already involved in social service through NSS. Using the banners prepared by volunteers, they enacted a street play at Ulhasnagar and Nehru Chowk, so that people could be aware about the Road etiquettes every citizen should follow. In all 19 students took participated in the Street Play at both the places on same day.