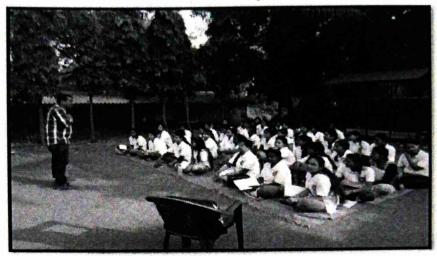

### Report on Street play on Road Safety

NSS Unit of our college organized Street Play on Road Safety on 05th October, 2015. The reason to conduct such street play was to inculcate the sense of following road rules whenever we drive vehicle on road. They created awareness of the need to obey traffic rules so as to make roads safer against the backdrop of the growing number of accidents. The idea was to get youth involved as they are also the target audience for the programme. Also, it's easier to orient students who are already involved in social service through NSS. Using the banners prepared by volunteers, they enacted a street play at Ulhasnagar and Nehru Chowk, so that people could be aware about the Road etiquettes every citizen should follow. In all 19 students took participated in the Street Play at both the places on same day.

Street play performed by Volunteers on Road Safety on 05th October 2015

Ms. Sonam Pinjani

(NSS Programme Officer)

Sanubella City Unasraçai (nota)

(I/C Principal)

Principal

College

J. Watum: Padhube Ulhasnagar - 12