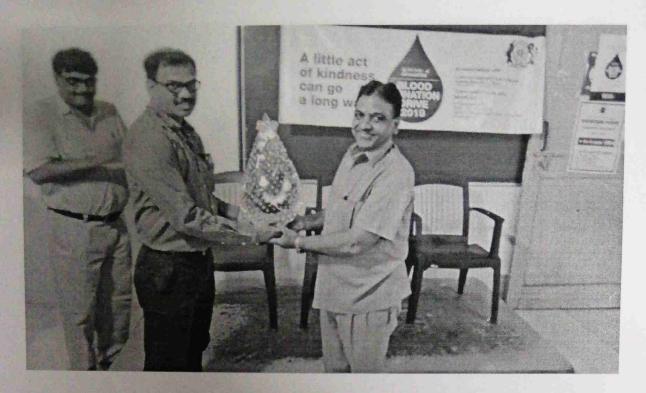

#### Report on Blood Donation Camp

NSS Unit of our college arranged Blood Donation Camp in collaboration with J.J Mahanagar Raktapedhi Blood Bank on 7th September, 2015 at college premises. It was organised with the intention of creating awareness on why we need to donate blood and how it could be helpful for people who are in need. Around 23 units of blood were collected. It is needed for regular transfusions for people with conditions such as thalassaemia and sickle cell disease and is used to make products such as clotting factors for people with haemophilia. There is a constant need for regular blood supply because blood can be stored for only a limited time before use. Regular blood donations by a sufficient number of healthy people are needed to ensure that safe blood will be available whenever and wherever it is needed. A decision to donate your blood can save a life, or even several if your blood is separated into its components — red cells, platelets and plasma — which can be used individually for patients with specific conditions. Along with blood donation camp we even took up activities on blood donation awareness.

Blood Danation Camp in the college library on 7<sup>th</sup> September, 2015

Ms. Sonam Pinjani (NSS Programme Officer)

Mr. R. H. Suryaraov. (I/C Principal)

Principal

J. Watumuli Sadhubella Girls College

Ulhasnagar - 421 001