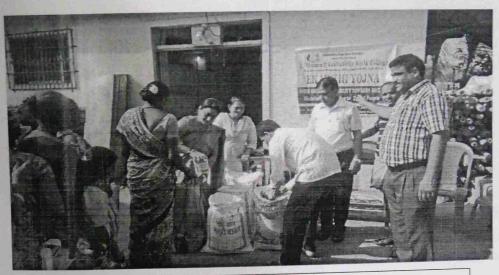

for prayer.





Principal Sir and Sarpanch planting the saplings at village

On Sixth day(02nd February, 2019) of the camp volunteers practiced their schedule and the activity for the day was 'Swacch Bharat Abhiyan'. After their breakfast volunteers were taken to the field for Swacch Bharat Abhiyan in which they had to clean the surrounding areas of the temple, they cleaned the plastics that was dumped on the playing ground, they collected the waste particles and burnt it. Under Social Responsibility of college an initiative was taken down named 'EkMuttiYojana' in which Principal Sir, Programme Officer and all the volunteers provided some rice and yellow split peas grains to the Adivasi families residing in the village.





Volunteers cleaning barren ground of the village

(for) sophy



Principal Sir and Sarpanch distributing grains to adivasi families.

Seventh day (03<sup>rd</sup> February, 2019) which was the final day of the Camp, our volunteers had an interactive session with the Sarpanch wherein the volunteers explained Sarpanch various measures that can be taken for the problems prevailing in the village. The camp winded up with a rally portraying different messages and singing the NSS Anthem song. Then by 12.00pm Volunteers cleared the camp site again cleaned the premises



Last day Rally by our volunteers on various social issues

NSS Programme Officer's NSS Programme Officer



Principal
PRINCIPAL

J. Watumuli Sadhubella Con Callage

#### J.W. SADHUBELLA GIRLS COLLEGE

#### NSS RESIDENTIAL CAMP REPORT 2018 - 2019

NSS Unit of J.W Sadhubella Girls College - Ul