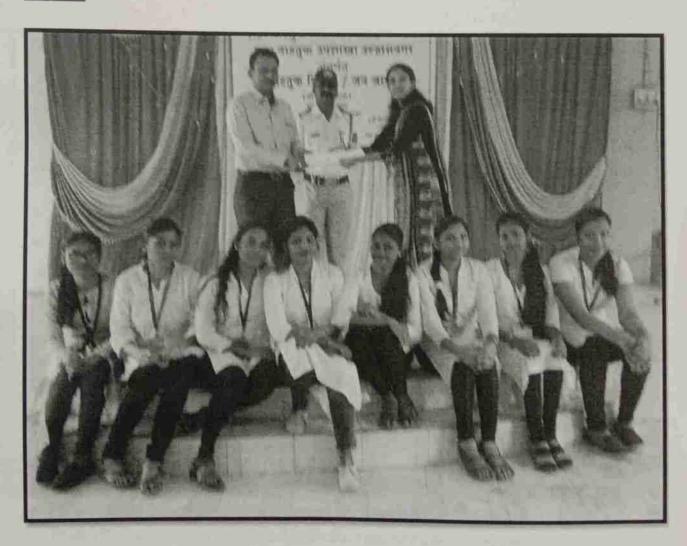

#### Report on Blood Donation Camp

NSS Unit of our college arranged Blood Donation Camp in collaboration with J.J Mahanagar Raktapedhi Blood Bank on 7th September, 2015 at college premises. It was organised with the intention of creating awareness on why we need to donate blood and how it could be helpful for people who are in need. Around 23 units of blood were collected. It is needed for regular transfusions for people with conditions such as thalassaemia and sickle cell disease and is used to make products such as clotting factors for people with haemophilia. There is a constant need for regular blood supply because blood can be stored for only a limited time before use. Regular blood donations by a sufficient number of healthy people are needed to ensure that safe blood will be available whenever and wherever it is needed. A decision to donate your blood can save a life, or even several if your blood is separated into its components — red cells, platelets and plasma — which can be used individually for patients with specific conditions. Along with blood donation camp we even took up activities on blood donation awareness.

Blood Danation Camp in the college library on 7<sup>th</sup> September, 2015

Ms. Sonam Pinjani (NSS Programme Officer)

Mr. R. H. Suryaraov. (I/C Principal)

Principal

J. Watumuli Sadhubella Girls College

Ulhasnagar - 421 001