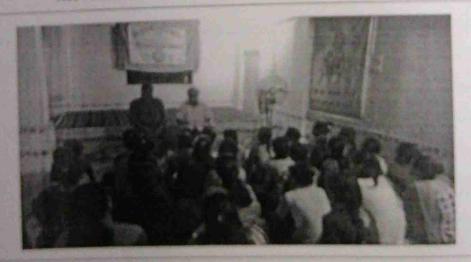

### Report on AIDS awareness Programme

NSS Unit of or College conducted AIDS awareness Programme in Titwala, Mahral and Ulhasnagar station on 1<sup>st</sup> December, 2015. Thousands of people are infected and children are being orphaned because of HIV/AIDS. Not everyone knows the impact AIDS has in every community and every business or organisation. The awareness was conducted amongst the public so that every people could understand how AIDS can spread, its prevention, its treatment etc. HIV/AIDS Awareness programmes help people become aware of the levels of care and treatment, whether they are living with HIV or if caring for someone with this disease. Students created banners on AIDS so that it could be easier to explain the public about the disease, its precautions and also treatment provided by hospitals and also by government. Volunteers spread the awareness at 3 different places, in which 7 volunteers went Mahral, 5 volunteers at Titwala and 9 volunteers at Ulhasnagar station. All volunteers reached the respective spots at 10:00 am and gave their best to explain maximum crowd about AIDs.

Volunteers creating awareness among the public on AIDS

Ms. Senam Pinjani

(NSS Programme Officer)

Sadhuller Salvana Salv

Mr. R. H. Sucressed

(I/C Principal)

Principal

J. Watumul Bad