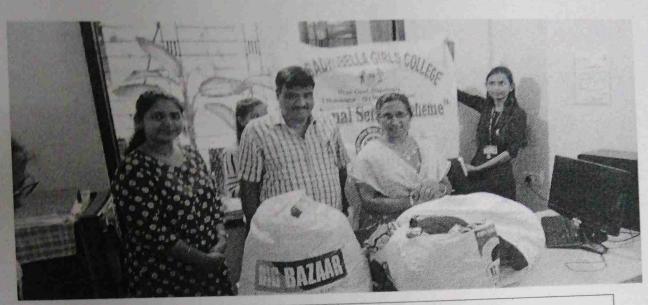

ege contributed for the same. Around 4 sacks of clothes were contributed to the children for all aged groups. The sacks of clothes were handed over to the Head Clerk of the orphanage who is Mrs. Usha Thampy. She explained our volunteers how the orphanage function, what facilities are provided to them, what norms they follow and how they manage the funds. She said that the children of the orphanage are provided with education up to graduation and also they help them with job placements in different organizations. The main objective of donating clothes was to maximum utilize the spared clothes that are leftover in our cupboard and to provide it to the ones who are in need. 4 students accompanied teachers for cloth distribution.



Cloth Donation to Navjeevan Orphanage on 14th October, 2019



Bags of Cloth Donated to Navjeevan Orphanage on 14<sup>th</sup> October, 2019

Rajesh Kumar Singh

(NSS Programme Officer)



Dr. Wasant Mali

(Principal)
PRINCIPAL
Watumuli Sadhubella Girls College
Ulhaasnagar-421 001

#### SADHUBELLA EDUCATION SOCIETY'S J.WATUMULL SADHUBELLA GIRLS COLLEGE ULHASNAGAR – 421 001.

## **NOTICE**

Date: - 13/12/2019.

All the students of B.Com, M.Com, BMS, B.Com (B&I), and Teaching and Non- Teaching Staff members of our college are hereby informed that NSS unit of the College is Organising Blood Donation Camp on 16<sup>th</sup> December,2019 in the college premises. Everyone is requested to participate in the noble cause. Your Neighbours and relatives are also allowed for the same.

Rajesh K Singh

(NSS Programme Officer)

Dr. Vasant P. Mali (Principal)

2)