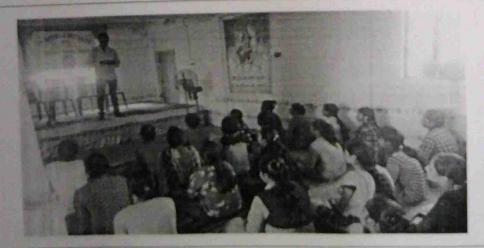

### Report on Role Play on Peace and Community Harmony

NSS Unit organised a Role Play on Peace and Community Harmony at Mahral Gaon on 10th December, 2015. Communal harmony means that people of different religions, castes, creeds, sex and different background live together in the society with love and peace amongst them. Communal harmony strives to create goodwill and harmony among various communities. Around 20 NSS Volunteers were a part of this role play. Volunteers of our college felt the need of spreading the message of peace and harmony between every community, religion and caste of our country. Some of the slogans volunteers sung were,

- > For a more peaceful day war is not the way,
- > Give Peace a chance, Hear my plea, for peace and harmony,
- > Don't Hate, Appreciate, For a better long haul. let there be Peace for all.

Volunteers performing role play on Peace and Communal Harmony