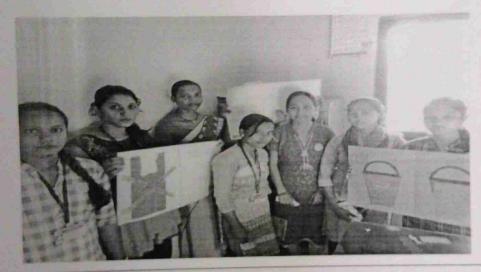

### Report on AIDS awareness Programme

NSS Unit of or College conducted AIDS awareness Programme in Titwala, Mahral and Ulhasnagar station on 1<sup>st</sup> December, 2015. Thousands of people are infected and children are being orphaned because of HIV/AIDS. Not everyone knows the impact AIDS has in every community and every business or organisation. The awareness was conducted amongst the public so that every people could understand how AIDS can spread, its prevention, its treatment etc. HIV/AIDS Awareness programmes help people become aware of the levels of care and treatment, whether they are living with HIV or if caring for someone with this disease. Students created banners on AIDS so that it could be easier to explain the public about the disease, its precautions and also treatment provided by hospitals and also by government. Volunteers spread the awareness at 3 different places, in which 7 volunteers went Mahral, 5 volunteers at Titwala and 9 volunteers at Ulhasnagar station. All volunteers reached the respective spots at 10:00 am and gave their best to explain maximum crowd about AIDs.

Volunteers creating awareness among the public on AIDS

Ms. Senam Pinjani

(NSS Programme Officer)

Sadhuller Salvana Salv

Mr. R. H. Sucressed

(I/C Principal)

Principal

J. Watumul Bad