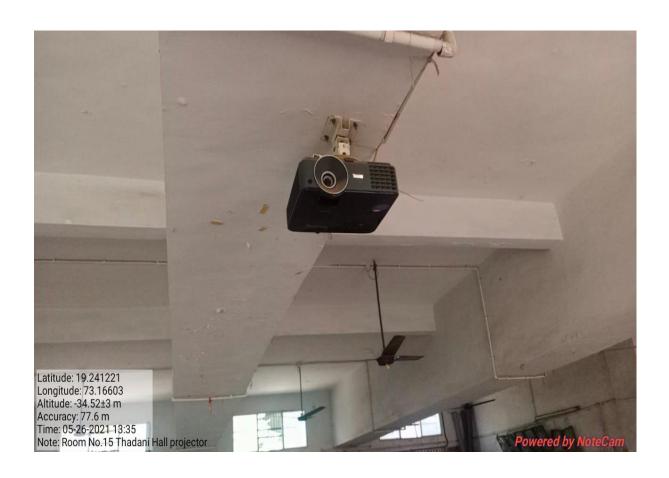

#### List of Classroom and Seminar Hall with ICT enabled Facilities

| Sr.No. | Room No             | ICT Facilities                                  |
|--------|---------------------|-------------------------------------------------|
| 1      | 01                  | Digital Board, Speaker, Wifi, Laptop, Projector |
| 2      | 02                  | Digital Board, Wifi, Projector                  |
| 3      | E- Library          | Digital Board, Computer, Wifi and Kibo          |
| 4      | 06                  | Digital Board, Projector                        |
| 5      | Internet- Lab       | Computer, Wifi, Lan Connection                  |
| 6      | 15                  | Digital Board, Speaker, Mike, Projector         |
| 7      | Smart Class<br>Room | Smart Board, Computer                           |