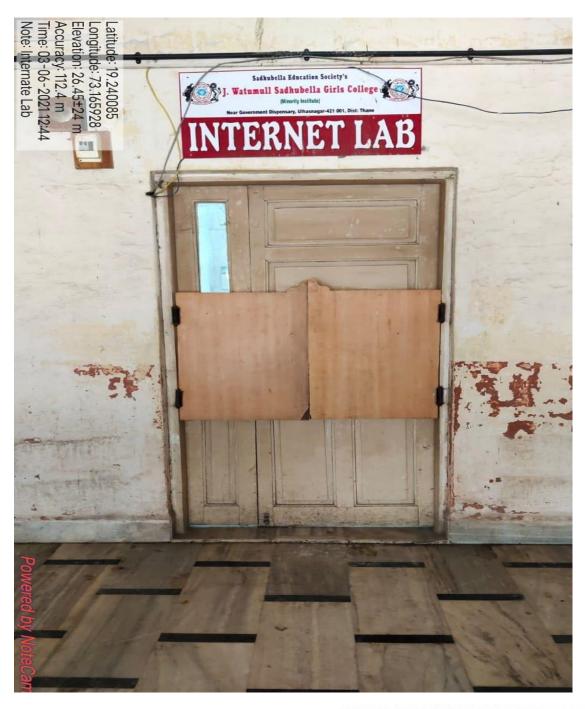

brary          | Digital Board, Computer, Wifi and Kibo          |
| 4      | 06                  | Digital Board, Projector                        |
| 5      | Internet- Lab       | Computer, Wifi, Lan Connection                  |
| 6      | 15                  | Digital Board, Speaker, Mike, Projector         |
| 7      | Smart Class<br>Room | Smart Board, Computer                           |

PRINCIPAL

J. Watumuli Sadhubella Girls College

Ulhaasnagar-421 001



# SADHUBELLA EDUCATION SOCIETY'S (Minority Institute)

#### J. WATUMULL SADHUBELLA GIRLS COLLEGE,

Near Government Dispensary, Ulhasnagar-421001

# **Total Number of Classroom and seminar Halls Pics**

































# Class Room no.16 (E-Library)





## **Smart Class Room**





#### Class Room no.Net Lab.





## Internet Lab

1