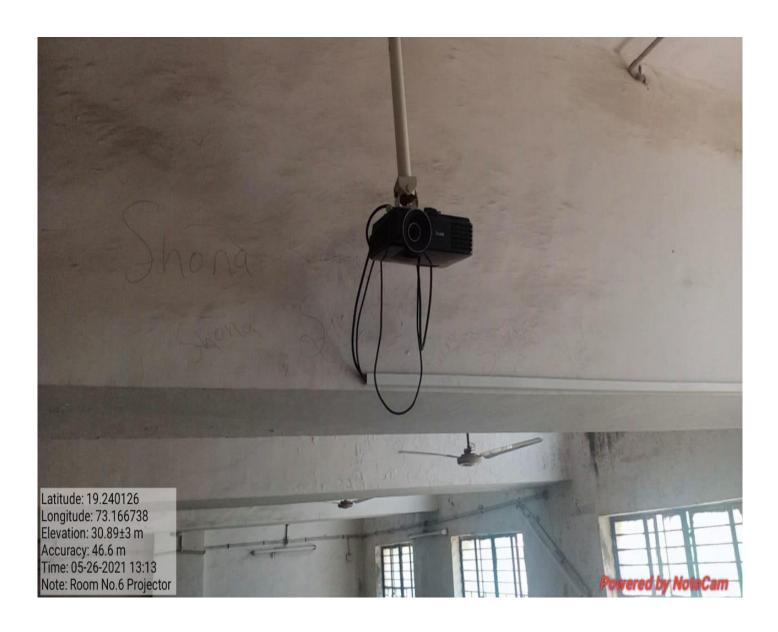

#### List of Classroom and Seminar Hall with ICT enabled Facilities

| Sr.No. | Room No             | ICT Facilities                                  |
|--------|---------------------|-------------------------------------------------|
| 1      | 01                  | Digital Board, Speaker, Wifi, Laptop, Projector |
| 2      | 02                  | Digital Board, Wifi, Projector                  |
| 3      | E- Library          | Digital Board, Computer, Wifi and Kibo          |
| 4      | 06                  | Digital Board, Projector                        |
| 5      | Internet- Lab       | Computer, Wifi, Lan Connection                  |
| 6      | 15                  | Digital Board, Speaker, Mike, Projector         |
| 7      | Smart Class<br>Room | Smart Board, Computer                           |