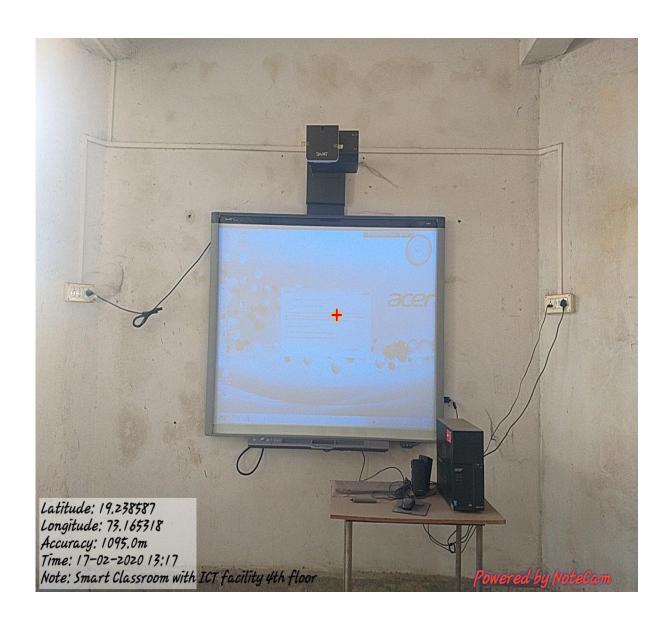

|
| 3      | E- Library          | Digital Board, Computer, Wifi and Kibo          |
| 4      | 06                  | Digital Board, Projector                        |
| 5      | Internet- Lab       | Computer, Wifi, Lan Connection                  |
| 6      | 15                  | Digital Board, Speaker, Mike, Projector         |
| 7      | Smart Class<br>Room | Smart Board, Computer                           |

PRINCIPAL

J. Watumuli Sadhubella Girls College

Ulhaasnagar-421 001



# SADHUBELLA EDUCATION SOCIETY'S (Minority Institute)

#### J. WATUMULL SADHUBELLA GIRLS COLLEGE,

Near Government Dispensary, Ulhasnagar-421001

# **Total Number of Classroom and seminar Halls Pics**

































# Class Room no.16 (E-Library)





## **Smart Class Room**





#### Class Room no.Net Lab.





## Internet Lab

1