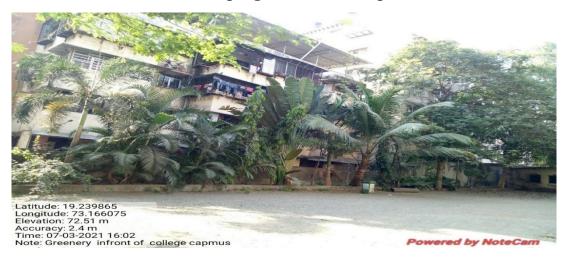

वाहत्या पाण्यामध्ये करू नका.
- \* गणेश विसर्जनासाठी महानगर पालिकेने ठरवून दिलेल्या पढील ठिकाणीच विसर्जन करावे.
  - (1) IDI कंपनी (मोहने गावाजवळ), (2) उल्हासनगर स्टेशन, (3) सेंच्युरी रेयॉन, बोट क्लब
  - (4) पवई चौक, बोट क्लब, (5) कैलाश कॉलनी, उल्हासनगर

\*\* वरील सूचनांचे सर्व नागरिकांनी पालन करावे \*\*
आणि महानगरपालिकेस सहकार्य करावे. हि नम्र विनंती

\*\*\* सर्वांना गणोशोत्सवाच्या हार्दिक शुभेच्छा \*\*\*

थर्माकोल व प्लॅस्टिकचा वापर टाळा, मातीच्या गणेशमूर्तीची धरू कास, पर्यावरणाची हानी टाळा. पर्यावरणाचा वाचवू ऱ्हास.

एन.एस.एस. विभाग जे. वाटुमल साधुबेला गर्ल्स कॉलेज उल्हासनगर-१ आपले स्नेहांकित महानगर पालिका उल्हासनगर

पर्यावरण विभाग जे. वाटुमल साधुबेला गर्ल्स कॉलेज उल्हासनगर-१



PRINCIPAL

J. Watumull Sadhubella Girls College
Ulhaasnagar-421 001

#### 5. Landscaping with tree and plants



#### Landscaping with tree and plants in front of college



Landscaping with tree and plants towards main gate of college





Plants cultivated in pots



Plants cultivated in pots in flowering stage





#### Plants cultivated in pots in front of college toward stare case



Plants cultivated in pots towards botanical garden





#### **Botanical garden in college premises**