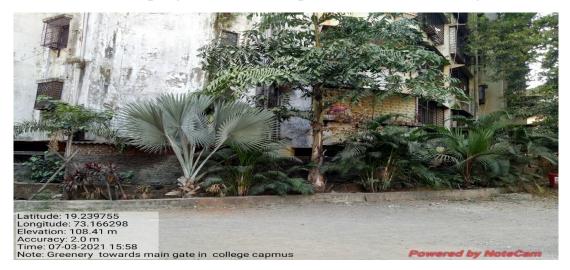

#### **Utilization Certificate**

This is to certify that Actual Expenditure on Green Campus Initiatives for Financial Year 2015-16 to 2019-20 at J.Watumull Sadhubella Girls College was Rs. 32026 (Thirty Two Thousand Twenty Six only), the details of which are as follows:

The above data is extracted from the audited financial statements. This certificate is issued as a part of submissions made by the college for NAAC accreditation.

Place:

Date:

For

VINESH AHUJA & Co.

FRN: 151464W