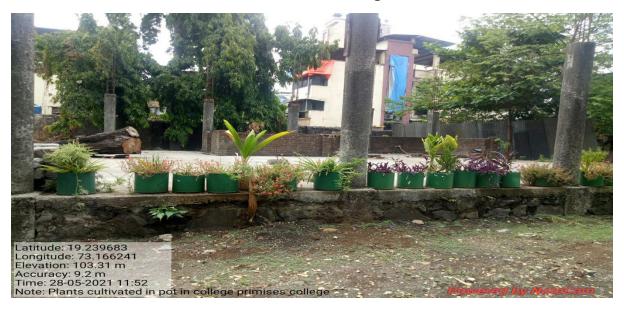

#### **Utilization Certificate**

This is to certify that Actual Expenditure on Green Campus Initiatives for Financial Year 2015-16 to 2019-20 at J.Watumull Sadhubella Girls College was Rs. 32026 (Thirty Two Thousand Twenty Six only), the details of which are as follows:

The above data is extracted from the audited financial statements. This certificate is issued as a part of submissions made by the college for NAAC accreditation.

Place:

Date:

For

VINESH AHUJA & Co.

FRN: 151464W