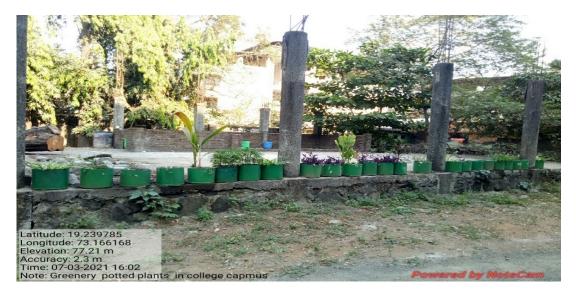

#### **Utilization Certificate**

This is to certify that Actual Expenditure on Green Campus Initiatives for Financial Year 2015-16 to 2019-20 at J.Watumull Sadhubella Girls College was Rs. 32026 (Thirty Two Thousand Twenty Six only), the details of which are as follows:

The above data is extracted from the audited financial statements. This certificate is issued as a part of submissions made by the college for NAAC accreditation.

Place:

Date:

For

VINESH AHUJA & Co.

FRN: 151464W