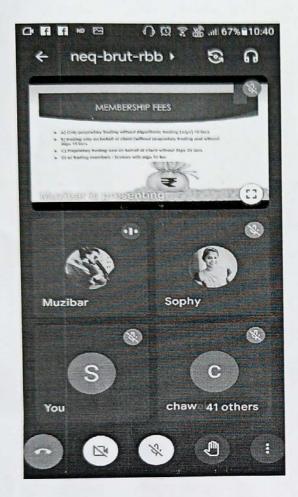

### Report on One Day Online Visit to Bombay Stock Exchange

As due to pandemic situation actual physical industrial visit was not possible. So industrial visit was organized on online mode. B.M.S and B.B.I department organized one day online industrial visit to Bombay Stock Exchange on 03<sup>rd</sup> June, 2021 during online visit, session was conducted by Mr. Muzibar Shaikh. In which explanation was given regarding working of stock market working of stock exchange, working of broker trading account, Demat account, risk management, KYC of clients, investment vs speculation. All the topics were explained in detail by ppt presentation on Google meet platform. After the session Mrs. Siya Hassija took up a Q&A session in which students got a chance to ask their questions and queries, which was resolved by Mr. Muzibar Shaikh. Session was concluded with a Vote of Thanks by Mrs. Anagha Kotekar.

| n n ×    |                    | al 67% | €10:39 | IN CALI |                    |           |            |
|----------|--------------------|--------|--------|---------|--------------------|-----------|------------|
| <b>←</b> | About this call    |        |        |         |                    |           |            |
| Peop     | ole Info           | Activi | ties   | S       | Siya Hassija (You) |           |            |
| M.       | Mohit Prajapati    | 1%     | •      |         |                    | <b>\0</b> |            |
| W.       | Muskan Valecha     | 13.    | :      |         | Aditya Rrs         | 15:       | :          |
| ST.      | Muzibar Shaikh     | 0      | :      | A       | Aditya Rrs         | X.        | :          |
| Wi.      | Muzibar Shaikh     | 1/2    | 1      | -       |                    |           |            |
| S.       | Muzibar Shaikh (Pr | 1º     | :      | A       | Akansha Jha        | 1%        | :          |
| 6        | Neetu Sharma       | 3.     | ÷      | A       | Anjali Gupta       | 12.       | :          |
| 1        | Neetu Yadav        | 13:    | :      | 46      |                    |           |            |
| 0        | Neha Girhe         | 3.     | ŧ      | A       | Ankita Tiwari      | 1%        | :          |
| N.       | Nema Nema          | 3      | ŧ      |         |                    | \0        |            |
| 0.       | nikita bakale      | 12:    | i      | 2       | Archita Rai        | 1.        | :          |
| 0.       | Nikita Shingole    | \$     | ŧ      |         | Asmita Koli        | 1%        | :          |
| P.       | Pallavi Rajput     | \$     |        |         |                    |           | I SANSON I |
|          | payal more         | =\%.   | Z.     | (oc)    | chawak smita       |           | Z          |

Attendance List of Online One Day Visit to Bombay Stock Exchange on 03rd June, 2021

J. Watumull Sadhubella Girls College
Uthaasnagar-421 001

PPT by Mr. Muzibar Shaikh during Online One Day Visit to Bombay Stock Exchange on 03<sup>rd</sup> June, 2021