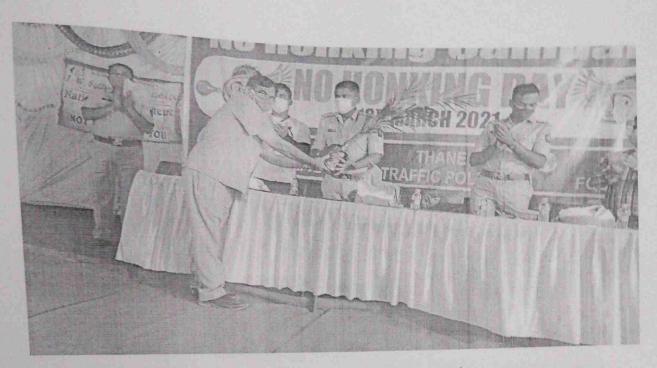

ked not to blow horns repeatedly on roads. Publicity materials like hoarding, banners, posters and stickers have been put up to aware common people.

A programme was conducted in the college premises in which all the dignitaries of Thane Traffic Police Police and Hirali Foundation were felicitated. Mr. Shrikant Dharne, Traffic Police Inspector gave awareness speech on the same and a pledge was taken to promise that we would not honk unnecessarily.

All the staff of college, Traffic Police Authorities, members of Hirali foundation attended the program. Due to covid restrictions students were not allowed to take part in the activity.



All cyclist taking part in No Honking Day campaign on 13/03/2021



All the Officials and participants taking part in the pledge on No Honking – 13/03/2021



Principal Dr. Vasant P. Mali felicitating the Officials on No Honking Day

Campaign – 13/03/2021



All cyclist who have taken part in No Honking Day Campaign – 13/03/2021

Mr. Rajesh Kumar Singh

Programme Officer

Ulhasnagar (India) (India)

Dr Vasant P. Mali Principal

PRINCIPAL

J. Watumuli Sadh bella Girls College Uthaasnagur-421 001



#### J. WATUMULL SADHUBELLA GIRLS COLLEGE,

Near Government Dispensary, Ulhasnagar-421001

#### NOTICE

Date - 15/03/2021

NSS Unit of our collegewould be arranging 'Tree Plantation Drive' on 17<sup>th</sup> March 2021 in the college premises at 11:30 am.

All the staff members are requested to attend the same.

Mr. Rajesh Kumar Singh Programme Officer Cadhubella Chilanegar (India)

Dr Vasant P. Mali

Principal

PRINCIPAL

J. Watumull Sadhubella Girl