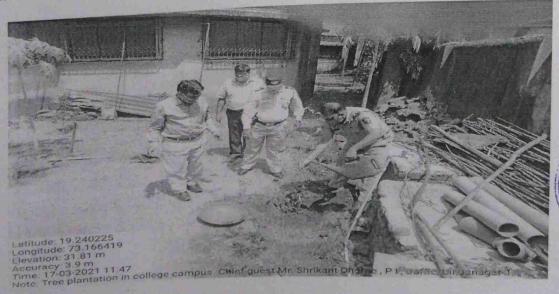

Ulhasnagar, on 17<sup>th</sup>March, 2021. We had Mr. Shrikant Dharne – Police Inspector of Ulhasnagar Police Station - 01 to take part in the tree plantation programme along with our Principal Dr Vasant P. Mali and NSS Programme Officer Mr. Rajesh Kumar Singh.

Around 8 saplings were planted byMr. Shrikant Dharne, Principal Dr Vasant P. Mali, Mr. Rajesh Kumar Singh — Programme Officer and also Ms. Sophy Mathew — NSS Member in the premises of the college. The main aim to carry out this tree plantation was to enhance our environment with greenery around also to protect the environment. As we were into Covid restrictions and also to protect the environment. As we were the programme did student were not allowed in the college premises, hence the programme did not include any NSS Volunteers.





Mr. Shrikant Dharne - Police Inspector planting tree in college premises



Principal Dr. Vasant P. Mali planting tree in college premises



Sub Inspector planting tree in college premises

Mr. Rajesh Kumar Singh

**Programme Officer** 

Uthasnagar 421 001 Thane (India)

Dr Vasant P. Mali Principal

PRINCIPAL

J. Watumuli Sadhebella Girls College Uhaasnagar-421 001



# SADHUBELLA EDUCATION SOCIETY'S (Minority Institute)

## J. WATUMULL SADHUBELLA GIRLS COLLEGE,

Near Government Dispensary, Ulhasnagar-421001

#### NOTICE

Date - 03/04/2021

This is to inform all the students that NSS Unit of our college would be organising a webinar on 'Environment Protection' on 6<sup>th</sup> April, 2021 at 12:30 pm through Zoom Cloud App. The link for the program will be sent in your respective Wha