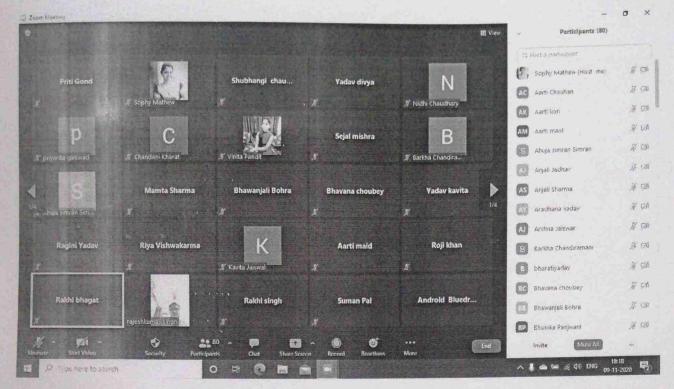

### Report on One Day Online Visit to Bombay Stock Exchange

As due to pandemic situation actual physical industrial visit was not possible. So industrial visit was organized on online mode. B.M.S and B.B.I department organized one day online industrial visit to Bombay Stock Exchange on 03<sup>rd</sup> June, 2021 during online visit, session was conducted by Mr. Muzibar Shaikh. In which explanation was given regarding working of stock market working of stock exchange, working of broker trading account, Demat account, risk management, KYC of clients, investment vs speculation. All the topics were explained in detail by ppt presentation on Google meet platform. After the session Mrs. Siya Hassija took up a Q&A session in which students got a chance to ask their questions and queries, which was resolved by Mr. Muzibar Shaikh. Session was concluded with a Vote of Thanks by Mrs. Anagha Kotekar.

Attendance List of Online One Day Visit to Bombay Stock Exchange on 03rd June, 2021

J. Watumull Sadhubella Girls College
Uthaasnagar-421 001

PPT by Mr. Muzibar Shaikh during Online One Day Visit to Bombay Stock Exchange on 03<sup>rd</sup> June, 2021