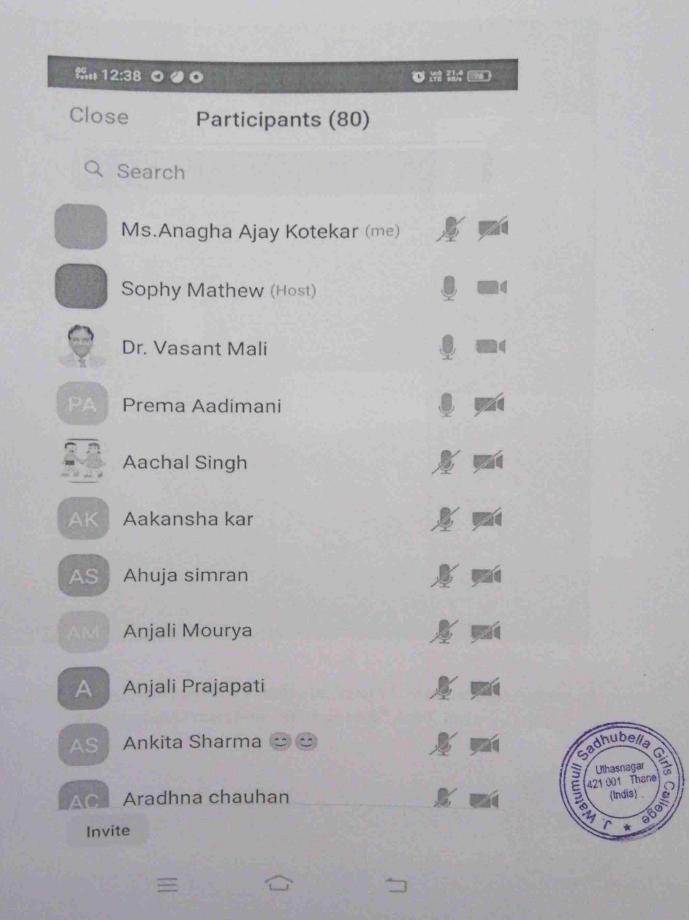

ources of energy. She gave model to different ideas how we can save, conserve, re-utilise different materials available in a suitable in a source of energy.

our house instead of throwing it. She encouraged each and every students to at least plant one tree in any of our surrounding areas. So that we can take efforts to control the pollution. She explained about core principles of environment like - sustainability, precautionary principle, prevention, polluter pays, cumulative impacts, intergenerational equity and public participation.

Ms. AnaghaKotekar thanked Mrs. Sophy Mathew for all the detailed information provided and the webinar was winded up with a Vote of Thanks by Mr. Rajesh Kumar Singh – Programme Officer of NSS Unit.



Banner of 'Environment Protection' on 6th April, 2021







Ms. Sophy Mathew taking session and Principal Dr. Vasant P. Mali sharing his views on 'Environment Protection' Webinar on 6<sup>th</sup> April, 2021





YouTube Video clipping shown to students during 'Environment Protection'
Webinar on 6th April, 2021



YouTube Video clipping shown to students during 'Environment Protection'
Webinar on 6th April, 2021

You are screen sharing 1 6 Stor Store

# **NATURE OF ENVIRONMENT**

- Is composed of Biotic and Abiotic features
- Includes 5 elements
- Comprehensive in nature
- Dynamic nature
- Inter-related
- System oriented



PPT shown to students during 'Environment Protection' Webinar on 6th April, 2021

Mrz Rajesh Kumar Singh NSS Program Officer Ulhasnagar (India) (India)

Dr Vasant P. Mali Principal

J. Watumuli Sadhuhalla Girls College
Utha