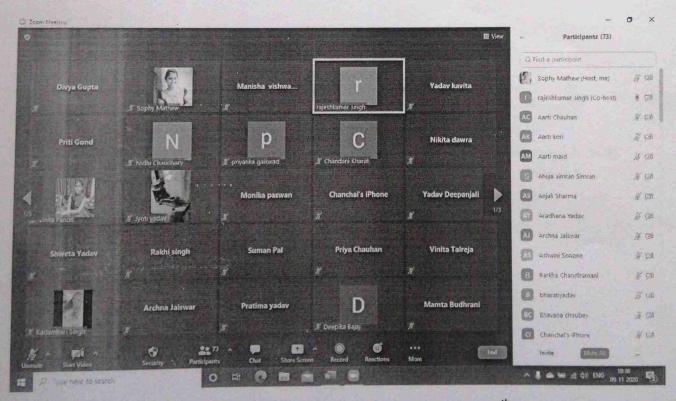

### Report on One Day Online Visit to Bombay Stock Exchange

As due to pandemic situation actual physical industrial visit was not possible. So industrial visit was organized on online mode. B.M.S and B.B.I department organized one day online industrial visit to Bombay Stock Exchange on 03<sup>rd</sup> June, 2021 during online visit, session was conducted by Mr. Muzibar Shaikh. In which explanation was given regarding working of stock market working of stock exchange, working of broker trading account, Demat account, risk management, KYC of clients, investment vs speculation. All the topics were explained in detail by ppt presentation on Google meet platform. After the session Mrs. Siya Hassija took up a Q&A session in which students got a chance to ask their questions and queries, which was resolved by Mr. Muzibar Shaikh. Session was concluded with a Vote of Thanks by Mrs. Anagha Kotekar.

Attendance List of Online One Day Visit to Bombay Stock Exchange on 03rd June, 2021

J. Watumull Sadhubella Girls College
Uthaasnagar-421 001

PPT by Mr. Muzibar Shaikh during Online One Day Visit to Bombay Stock Exchange on 03<sup>rd</sup> June, 2021