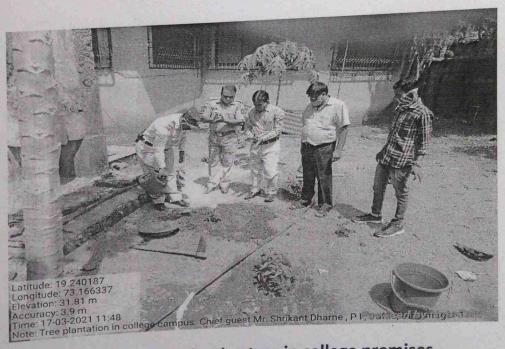

ree plantation programme along with our Principal Dr Vasant P. Mali and NSS Programme Officer Mr. Rajesh Kumar Singh.

Around 8 saplings were planted byMr. Shrikant Dharne, Principal Dr Vasant P. Mali, Mr. Rajesh Kumar Singh — Programme Officer and also Ms. Sophy Mathew — NSS Member in the premises of the college. The main aim to carry out this tree plantation was to enhance our environment with greenery around also to protect the environment. As we were into Covid restrictions and also to protect the environment. As we were the programme did student were not allowed in the college premises, hence the programme did not include any NSS Volunteers.





Mr. Shrikant Dharne - Police Inspector planting tree in college premises



Principal Dr. Vasant P. Mali planting tree in college premises



Sub Inspector planting tree in college premises

Mr. Rajesh Kumar Singh

**Programme Officer** 

Uthasnagar 421 001 Thane (India)

Dr Vasant P. Mali Principal

PRINCIPAL

J. Watumuli Sadhebella Girls College Uhaasnagar-421 001



# SADHUBELLA EDUCATION SOCIETY'S (Minority Institute)

## J. WATUMULL SADHUBELLA GIRLS COLLEGE,

Near Government Dispensary, Ulhasnagar-421001

#### NOTICE

Date - 03/04/2021

This is to inform all the students that NSS Unit of our college would be organising a webinar on 'Environment Protection' on 6<sup>th</sup> April, 2021 at 12:30 pm through Zoom Cloud App. The link for the program will be sent in your respective WhatsApp class groups.

It is compulsory for all students to attend the Webinar.

Mr. Rajesh Kumar Singh

NSS Program Officer

Sadhubella Giller Ma