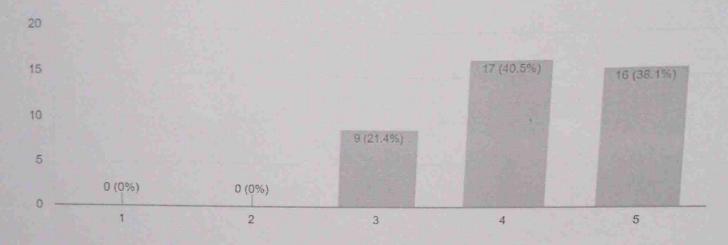

### Report on Common Test for Slow, Average and Advance Learners Class: FY B. Com Academic Year: 2020-21

As per notice dated 09th October,2020 common test was held on 16th October,2020 at 11.00 am. through online mode in Google Form. 100 students appeared for class test. After going through the statement of marks for the above-mentioned test, parameters were decided by the staff members for conducting the analysis as shown below:

### Analysis of the Test:

- 1. Students securing01 to 7 marks, will be considered as Slow Learner.
- 2. Student securing 08 to 14marks, will be considered as Average Learner.
- 3. Student securing 15 and above will be considered as Advance Learner.

### List of the Slow Learners

| Sr.No. | Name of Student                       | C     |
|--------|---------------------------------------|-------|
| 1      | Payallalitbhardwaj                    | Score |
| 2      | Sharda gupta                          | 5     |
| 3      | Raginiyadav                           | 5     |
| 4      | Mansuri Shaiboon Khatoon              | 6     |
| 5      | Dhantoledeepaliraju                   | 6     |
| 6      | Nishad Vandana Jagmohan               | 6     |
| 7      | Neha Dilip pandit                     | 6     |
| 8      | Yadav Niraj Ramchandar                | 6     |
| 9      |                                       | 7     |
| 10     |                                       | 7     |
| 9      | Nai Priyanka Baldev Priti Ambika Gond |       |

## ➤ List of the Average Learners

| Sr.No. | Name of Student            |       |
|--------|----------------------------|-------|
| 1      | Pooja patwa                | Score |
| 2      | Sahaniindudhrampal         | 8     |
| 3      | Sakshi vijaysharma         | 8     |
| 4      | Sharma Rajesh shibu        | 8     |
| 5      | Jha sonalivinod            | 9     |
| 6      |                            | 9     |
| 7      | aarti yadav                | 9     |
| 8      | Pooja yadav                | 10    |
| 9      | Sharma Vandana             | 10    |
| 10     | Yadav deepanjalidevendra   | 10    |
| 11     | Yadav Aradhana jugun       | 10    |
|        | Bhavisharajusth            | 11    |
| 13     | Yadav Nandanikailash       | 11    |
| 14     | Sakshi Mahesh Tank         | 11    |
| 15     | Vishwakarma ria ram        | 11    |
|        | Rekha Ram Pal              | 11    |
|        | Mistrikhushbooshivratan    | 11    |
| 18     | Ria sachdev                | 11    |
|        | Pooja Sharma               | 11    |
| 20     |                            | 11    |
| 21     |                            | 12    |
| 22     | Bourte                     | 12    |
| 23     |                            | 12    |
|        | Barao Shankar              | 12    |
| 24     |                            | 12    |
| 25     | 7                          | 12    |
| 26     |                            | 12    |
| 27     | Pratima Yadav              | 12    |
| 28     | Vishwakarma sangitaugrasen | 12    |
| 29     | Kavita                     |       |
| 30     | Anjalee Sharma             | 12    |
| 31     |                            | 12    |
| 32     | Manshajaiswar              | 12    |

## List of the Advance Learners

| Sr.No. | Name of Student               |       |
|--------|-------------------------------|-------|
| 1      | Mishra seial                  | 10    |
| 2      | Kodlingesakshi Pom 1          | Score |
| 3      | Harshadaramchandradumbre      | 1     |
| 4      | Sharma shivangi               | 1     |
| 5      | Yaday Acati Divi              | 1     |
| 6      | Yadav Aarti Bhimraj           | 1     |
| 7      | Sharina Gudiya Chyana         | 1:    |
| 8      | Traseema Mahibutt             | 1:    |
|        | Simran                        | 1:    |
| 9      | Chaddiary highimodon 1        | 1:    |
| 10     | Kharatchandanidatta           | 15    |
| 11     | Jaiswal Kavita Rammurat       |       |
| 12     | Singh Tripti                  | 15    |
| 13     | Shabina Abdul Rahmanaliidrisi | 16    |
| 14     | Valecha Priya Sunil           | 16    |
| 1:     | Singh Shrishti                | 16    |
|        | Singh kaial actual            | 16    |
|        | - Maidi Sairiigan             | 16    |
|        | Talloui Sallunya Ramach       | 16    |
|        | I Illal Nikita Sarayanakuman  | 16    |
|        | Manshi Santosh yadav          | 16    |
|        |                               | 16    |