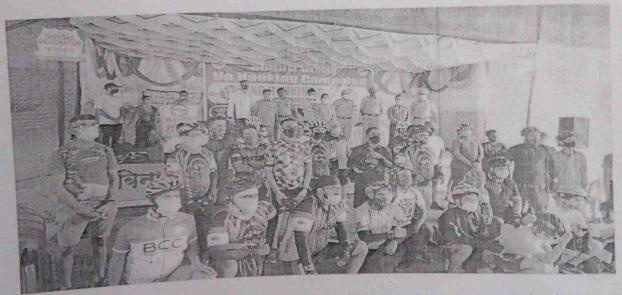

tickers have been put up to aware common people.

A programme was conducted in the college premises in which all the dignitaries of Thane Traffic Police Police and Hirali Foundation were felicitated. Mr. Shrikant Dharne, Traffic Police Inspector gave awareness speech on the same and a pledge was taken to promise that we would not honk unnecessarily.

All the staff of college, Traffic Police Authorities, members of Hirali foundation attended the program. Due to covid restrictions students were not allowed to take part in the activity.



All cyclist taking part in No Honking Day campaign on 13/03/2021



All the Officials and participants taking part in the pledge on No Honking – 13/03/2021



Principal Dr. Vasant P. Mali felicitating the Officials on No Honking Day

Campaign – 13/03/2021



All cyclist who have taken part in No Honking Day Campaign – 13/03/2021

Mr. Rajesh Kumar Singh

Programme Officer

Ulhasnagar (India) (India)

Dr Vasant P. Mali Principal

PRINCIPAL

J. Watumuli Sadh bella Girls College Uthaasnagur-421 001



#### J. WATUMULL SADHUBELLA GIRLS COLLEGE,

Near Government Dispensary, Ulhasnagar-421001

#### NOTICE

Date - 15/03/2021

NSS Unit of our collegewould be arranging 'Tree Plantation Drive' on 17<sup>th</sup> March 2021 in the college premises at 11:30 am.

All the staff members are requested to attend the same.

Mr. Rajesh Kumar Singh Programme Officer Cadhubella Chilanegar (India)

Dr Vasant P. Mali

Principal

PRINCIPAL

J. Watumull Sadhubella Girls College Ulhaasnagar-421 001



FOUNDER PRESIDENT
H. H. ACHARYA SWAMI GANESHDASJI

Regd. No. E-6923