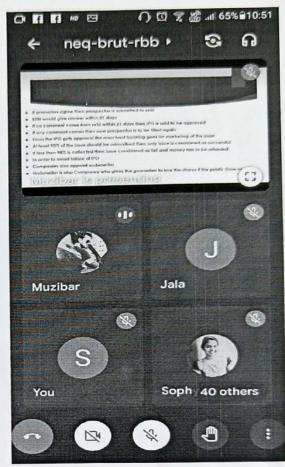

### Report on One Day Online Visit to Bombay Stock Exchange

As due to pandemic situation actual physical industrial visit was not possible. So industrial visit was organized on online mode. B.M.S and B.B.I department organized one day online industrial visit to Bombay Stock Exchange on 03<sup>rd</sup> June, 2021 during online visit, session was conducted by Mr. Muzibar Shaikh. In which explanation was given regarding working of stock market working of stock exchange, working of broker trading account, Demat account, risk management, KYC of clients, investment vs speculation. All the topics were explained in detail by ppt presentation on Google meet platform. After the session Mrs. Siya Hassija took up a Q&A session in which students got a chance to ask their questions and queries, which was resolved by Mr. Muzibar Shaikh. Session was concluded with a Vote of Thanks by Mrs. Anagha Kotekar.

| n n ×    |                    | al 67% | €10:39 | IN CALI |                    |           |            |
|----------|--------------------|--------|--------|---------|--------------------|-----------|------------|
| <b>←</b> | About this call    |        |        |         |                    |           |            |
| Peop     | ole Info           | Activi | ties   | S       | Siya Hassija (You) |           |            |
| M.       | Mohit Prajapati    | 1%     | •      |         |                    | <b>\0</b> |            |
| W.       | Muskan Valecha     | 13.    | :      |         | Aditya Rrs         | 15:       | :          |
| ST.      | Muzibar Shaikh     | 0      | :      | A       | Aditya Rrs         | X.        | :          |
| Wi.      | Muzibar Shaikh     | 1/2    | 1      | -       |                    |           |            |
| S.       | Muzibar Shaikh (Pr | 1º     | :      | A       | Akansha Jha        | 1%        | :          |
| 6        | Neetu Sharma       | 3.     | ÷      | A       | Anjali Gupta       | 12.       | :          |
| 1        | Neetu Yadav        | 13:    | :      | 46      |                    |           |            |
| 0        | Neha Girhe         | 3.     | ŧ      | A       | Ankita Tiwari      | 1%        | :          |
| N.       | Nema Nema          | 3      | ŧ      |         |                    | \0        |            |
| 0.       | nikita bakale      | 12:    | i      | 2       | Archita Rai        | 1.        | :          |
| 0.       | Nikita Shingole    | \$     | ŧ      |         | Asmita Koli        | 1%        | :          |
| P.       | Pallavi Rajput     | \$     |        |         |                    |           | I SANSON I |
|          | payal more         | =\%.   | Z.     | (oc)    | chawak smita       |           | Z          |

Attendance List of Online One Day Visit to Bombay Stock Exchange on 03rd June, 2021

J. Watumull Sadhubella Girls College
Uthaasnagar-421 001

PPT by Mr. Muzibar Shaikh during Online One Day Visit to Bombay Stock Exchange on 03<sup>rd</sup> June, 2021