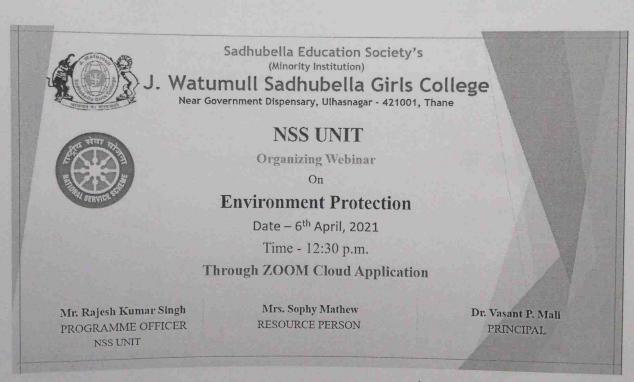

pollution, water conservation and also about sustainable sources of energy. She gave model to different ideas how we can save, conserve, re-utilise different materials available in a suitable in a source of energy.

our house instead of throwing it. She encouraged each and every students to at least plant one tree in any of our surrounding areas. So that we can take efforts to control the pollution. She explained about core principles of environment like - sustainability, precautionary principle, prevention, polluter pays, cumulative impacts, intergenerational equity and public participation.

Ms. AnaghaKotekar thanked Mrs. Sophy Mathew for all the detailed information provided and the webinar was winded up with a Vote of Thanks by Mr. Rajesh Kumar Singh – Programme Officer of NSS Unit.



Banner of 'Environment Protection' on 6th April, 2021







Ms. Sophy Mathew taking session and Principal Dr. Vasant P. Mali sharing his views on 'Environment Protection' Webinar on 6<sup>th</sup> April, 2021





YouTube Video clipping shown to students during 'Environment Protection'
Webinar on 6th April, 2021



YouTube Video clipping shown to students during 'Environment Protection'
Webinar on 6th April, 2021

You are screen sharing 1 6 Stor Store

# **NATURE OF ENVIRONMENT**

- Is composed of Biotic and Abiotic features
- Includes 5 elements
- Comprehensive in nature
- Dynamic nature
- Inter-related
- System oriented



PPT shown to students during 'Environment Protection' Webinar on 6th April, 2021

Mrz Rajesh Kumar Singh NSS Program Officer Ulhasnagar (India) (India)

Dr Vasant P