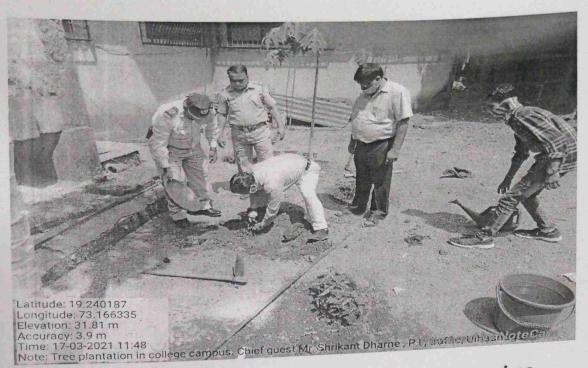

Inspector of Ulhasnagar Police Station - 01 to take part in the tree plantation programme along with our Principal Dr Vasant P. Mali and NSS Programme Officer Mr. Rajesh Kumar Singh.

Around 8 saplings were planted byMr. Shrikant Dharne, Principal Dr Vasant P. Mali, Mr. Rajesh Kumar Singh — Programme Officer and also Ms. Sophy Mathew — NSS Member in the premises of the college. The main aim to carry out this tree plantation was to enhance our environment with greenery around also to protect the environment. As we were into Covid restrictions and also to protect the environment. As we were the programme did student were not allowed in the college premises, hence the programme did not include any NSS Volunteers.





Mr. Shrikant Dharne - Police Inspector planting tree in college premises



Principal Dr. Vasant P. Mali planting tree in college premises



Sub Inspector planting tree in college premises

Mr. Rajesh Kumar Singh

**Programme Officer** 

Uthasnagar 421 001 Thane (India)

Dr Vasant P. Mali Principal

PRINCIPAL

J. Watumuli Sadhebella Girls College Uhaasnagar-421 001



# SADHUBELLA EDUCATION SOCIETY'S (Minority Institute)

## J. WATUMULL SADHUBELLA GIRLS COLLEGE,

Near Government Dispensary, Ulhasnagar-421001

#### NOTICE

Date - 03/04/2021

This is to inform all the students that NSS Unit of our college would be organising a webinar on 'Environment Protection' on 6<sup>th</sup> April, 2021 at 12:30 pm through Zoom Cloud App. The link for the program will be sent in your respective WhatsApp class groups.

It is compulsory for all students to attend the Webinar.