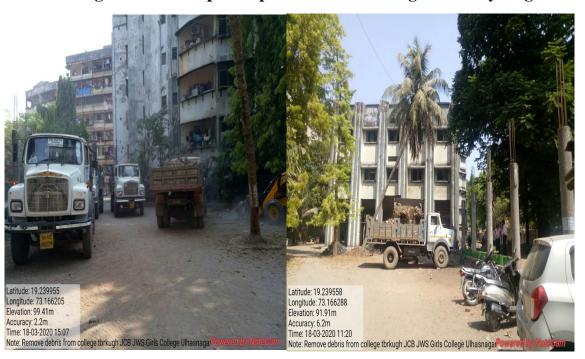

#### Waste given to Muncipal corporation of Ulhasnagar for recycling

# Waste given to Muncipal corporation of Ulhasnagar for recycling 5. Waste recycling system