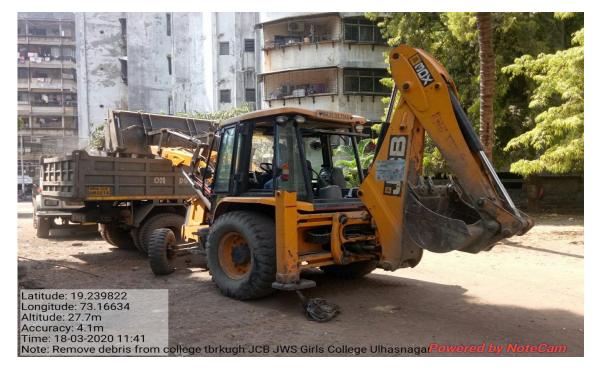

#### Waste given to Muncipal corporation of Ulhasnagar for recycling

# Waste given to Muncipal corporation of Ulhasnagar for recycling 5. Waste recycling system