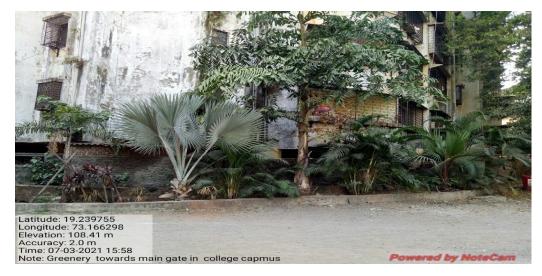

## 5. Landscaping with tree and plants

Landscaping with tree and plants in front of college

Landscaping with tree and plants towards main gate of college

Plants cultivated in pots

Plants cultivated in pots in flowering stage