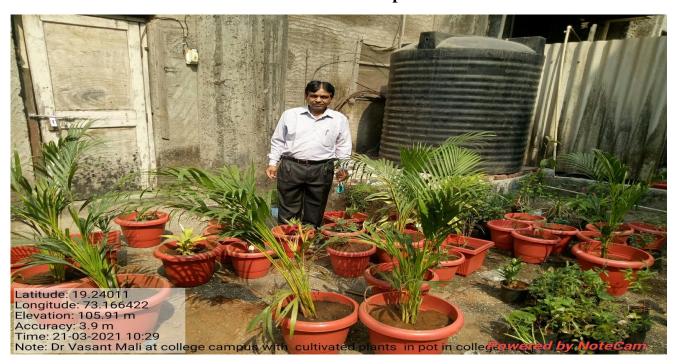

Dr. Vasant Mali cultivate flowering plants in college botanical garden.

Cultivate ornamental and fruit plants in college garden

Botanical garden in college premises