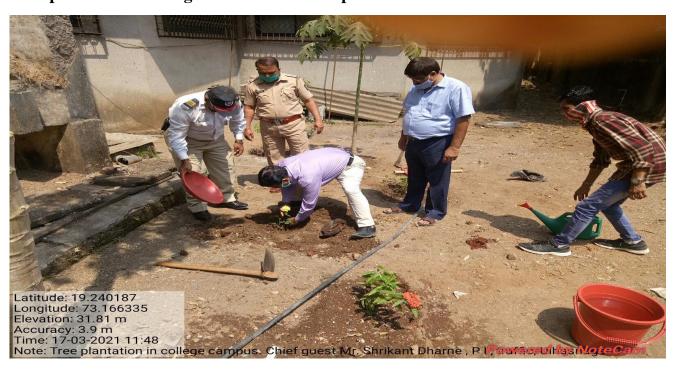

# Plants cultivated in pots in front of college toward stare case

Plants cultivated in pots towards botanical garden

Tree plantation in college botanical with auspicious hand Mr. Shrikant Dharne Sr. P. I.