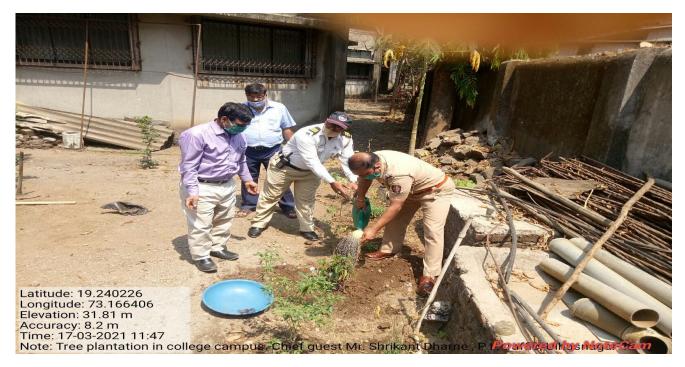

# Plants cultivated in pots in front of college toward stare case

Plants cultivated in pots towards botanical garden

Tree plantation in college botanical with auspicious hand Mr. Shrikant Dharne Sr. P. I.