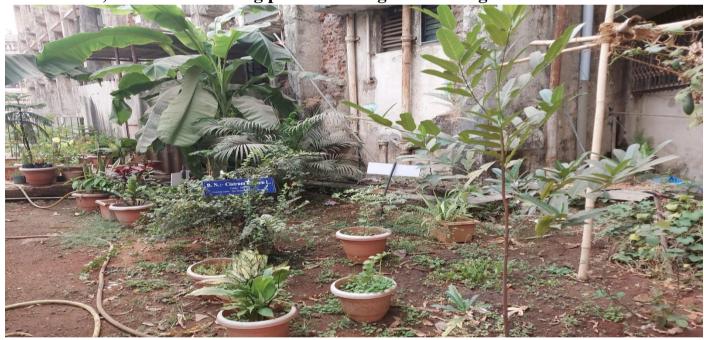

Cultivation of medicinal plants in college garden.

## Plants cultivated in pots

Plants cultivated in pots in flowering stage

Plants cultivated in pots in front of college toward stare case

Plants cultivated in pots towards botanical garden

Ornamental, fruit and flowering plants in college botanical garden