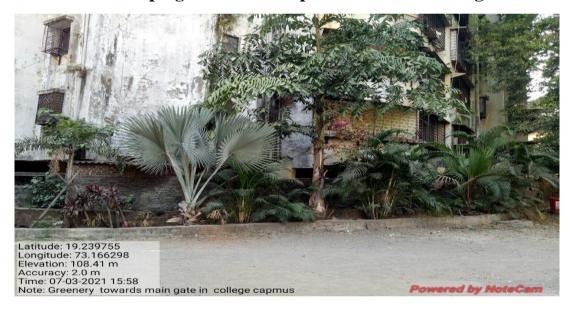

## 5. Landscaping with tree and plants

Landscaping with tree and plants in front of college

Landscaping with tree and plants towards main gate of college