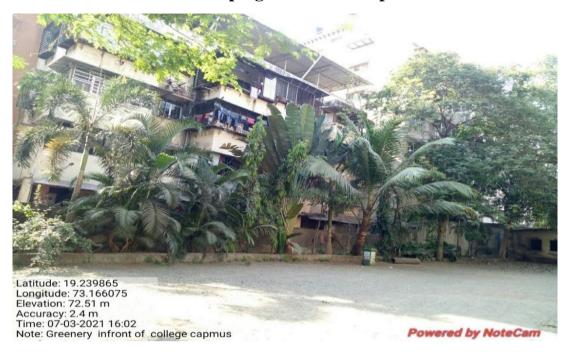

## 5. Landscaping with tree and plants

Landscaping with tree and plants in front of college

Landscaping with tree and plants towards main gate of college